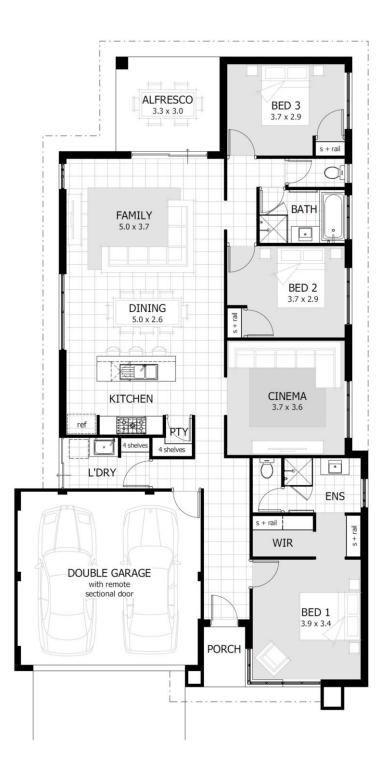

#### **Features**

- Spacious theatre room
- Open-plan living room looking out to alfresco
- Master bedroom with walk-in robe and ensuite