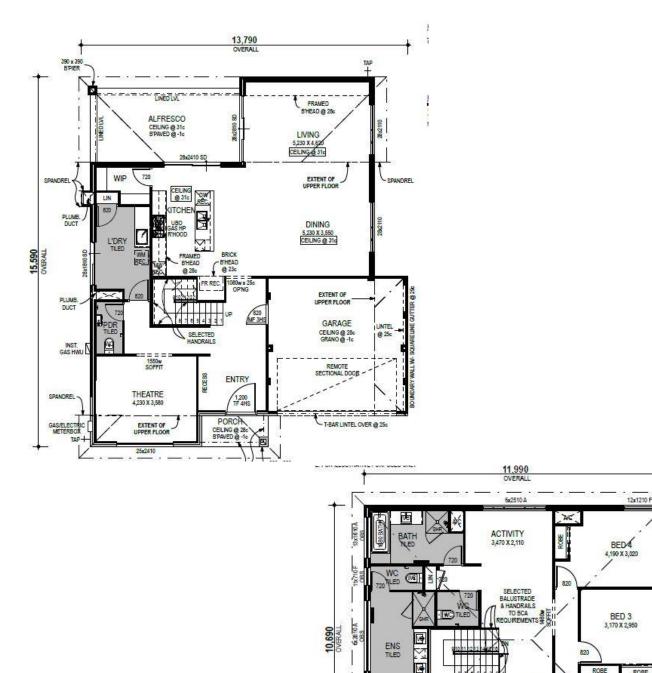

#### **Features**

- Chef's kitchen with large walk-in pantry
- Open-plan living, with adjoining alfresco
- Master bedroom with walk-in robe and ensuite

16x1010 A

FIRST FLOOR PLAN

BRICK BHEAD

16x1010 A

WIR

MASTER SUITE