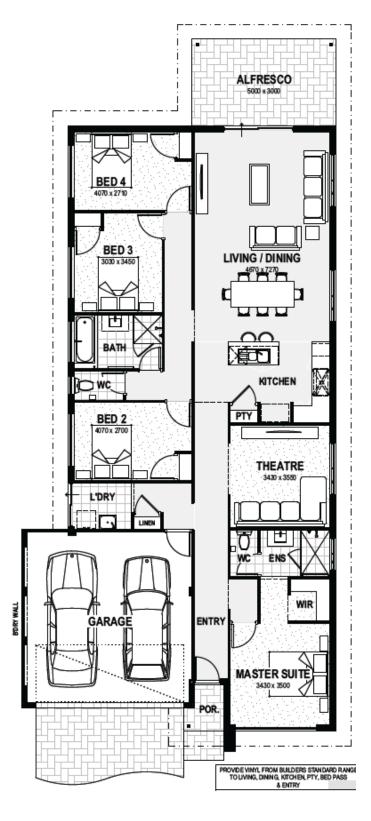

## House and Land Package

**Lungo 12.5** 

**New Generation Homes** 

Price From \$351,500\*\*

Frontage 12.5m SQM 375sqm

## **Features**

- Master suite with walk-in robe and ensuite
- Open plan living
- Spacious theatre room