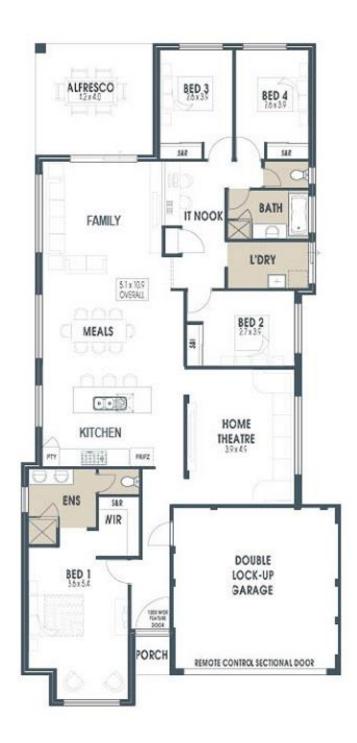

## House and Land Package

The Jack

**Content Living** 

Price From \$371,855\*\*

Frontage 12.5m SQM 375sqm

## **Features**

- Large family open-plan design
- Master bedroom with walk-in robe and ensuite
- High ceilings and Essa stone bench tops