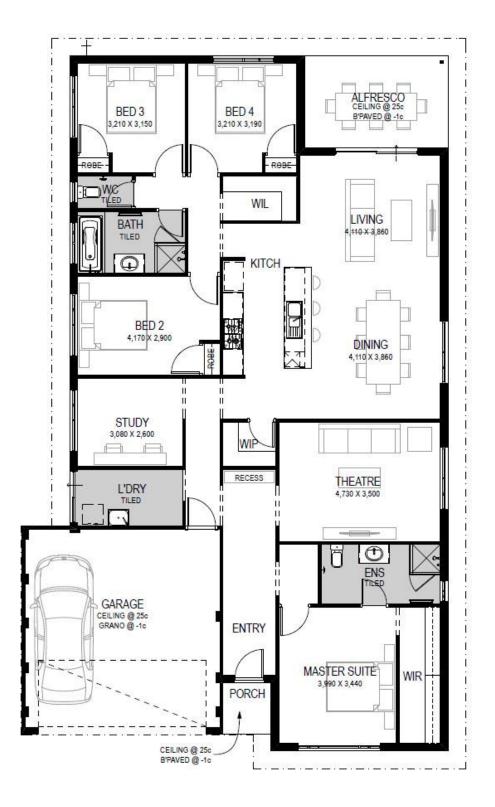

# The Guildford

Frontage 15m SQM 450sqm

#### **Features**

- Spacious theatre and study room
- Master bedroom with walk-in robe and ensuite
- High ceilings, essa stone benchtops and reverse cycle air conditioning