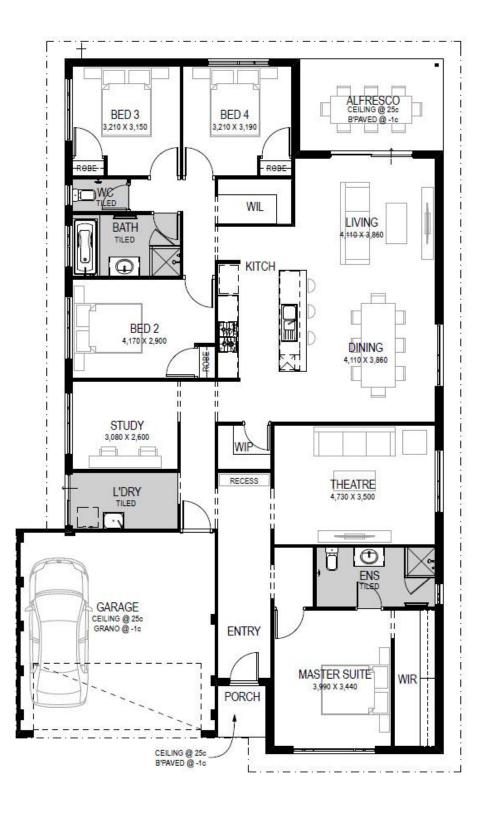

## **Features**

- Spacious theatre and study room
- Master bedroom with walk-in robe and ensuite
- High ceilings, essa stone benchtops and reverse cycle air conditioning