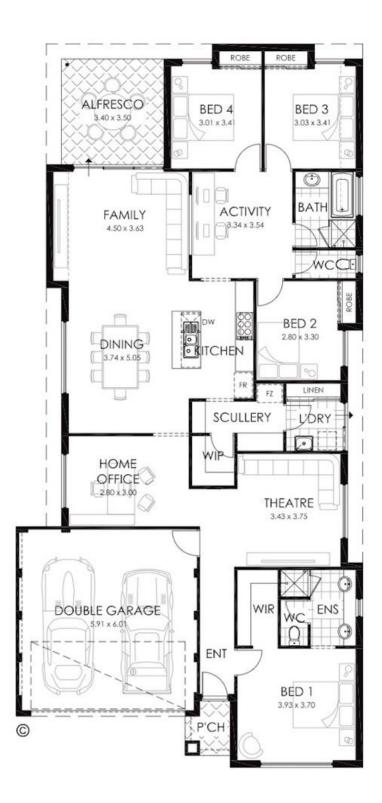

# The Goddard

Frontage 12.5m

#### **Features**

- Spacious 4-bed 2-bath plus home office area and home theatre
- Limited time offer free fully ducted reverse cycle air conditioning
- Gourmet gallery kitchen, feature breakfast bar, European-styled appliances