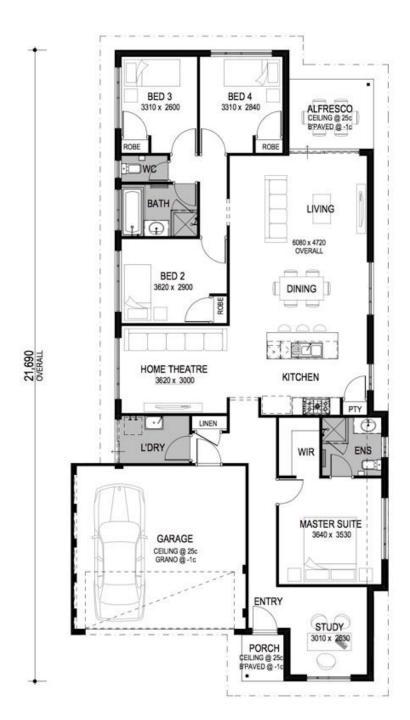

## Fernleigh

**Go Homes** 

Price From \$366,490\*\*

Frontage 12.5m SQM 375sqm

## **Features**

- Open plan living areas onto the alfresco
- · Master suite with walk-in robe and ensuite
- Separate study and home theatre