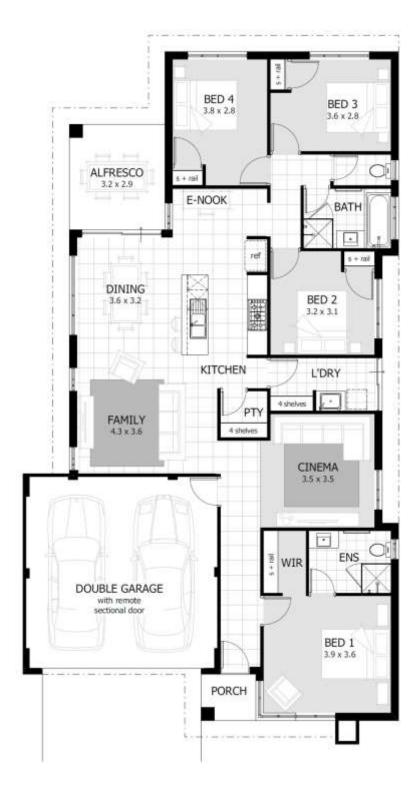

## **Features**

- Large, modern kitchen
- Spacious theatre room
- · Open, spacious floor plan with alfresco area