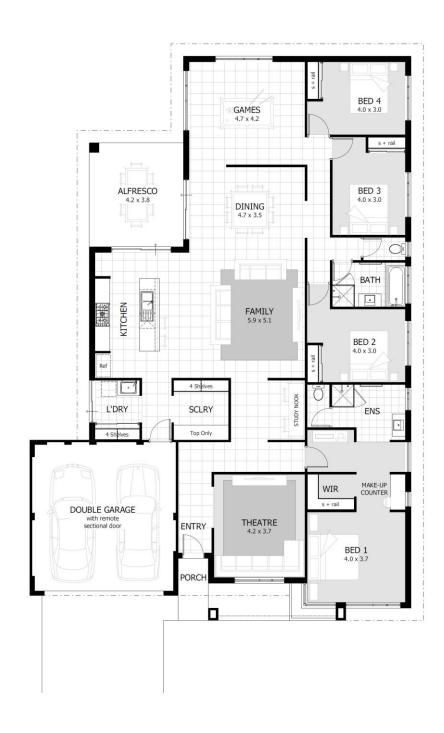

## **Features**

- Spacious Games room
- Open plan living room looking out to Alfresco
- Master bedroom with walk-in robe and ensuite