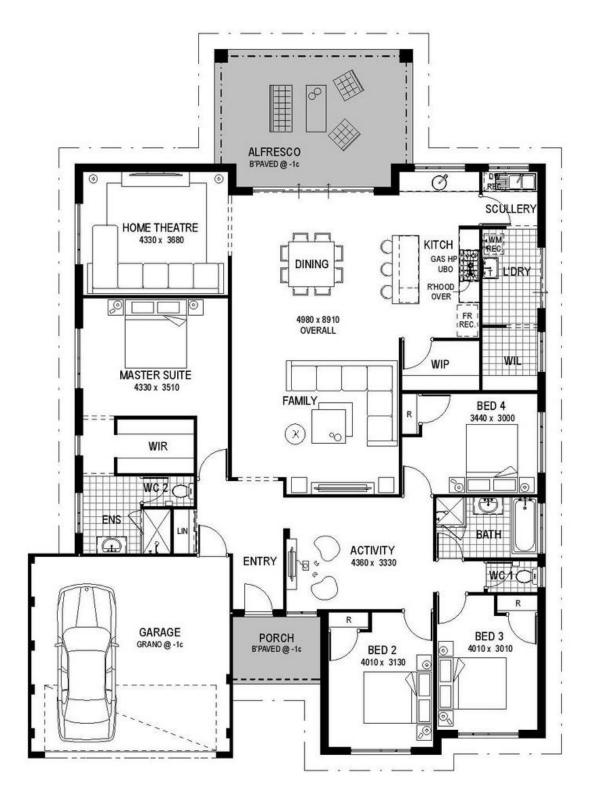

### Impressions

SQM 510sqm

Frontage 17m

### **Features**

- Master suite with extensive walk-in robe and ensuite
- Spacious theatre and activity room •
- Large alfresco area