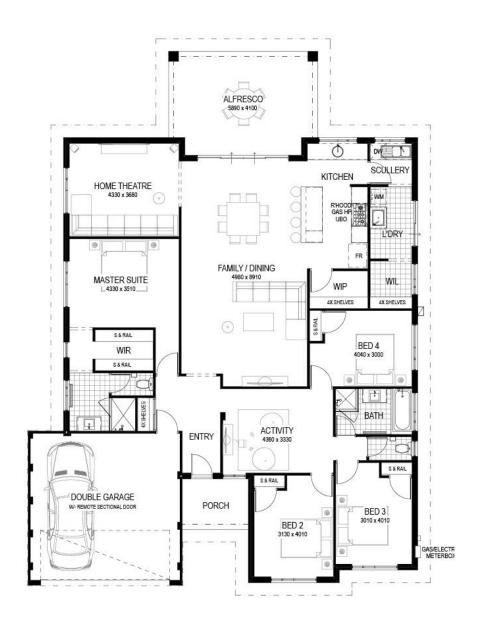

## House and Land Package

Castle

**Impressions** 

Price From \$415,350\*\*

Frontage 17.5m SQM 525sqm

## **Features**

- Stone benchtops to kitchen
- Spacious theatre room
- Kitchen with walk-in pantry