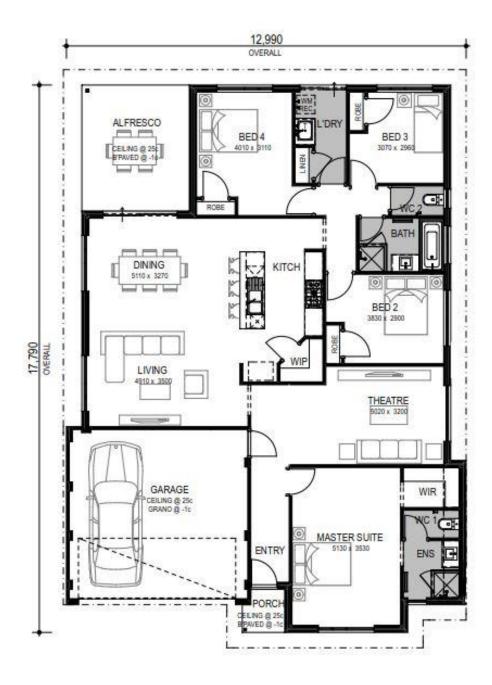

## The Castellanos

Go Homes

Price From \$354,960\*\*

Frontage 15m SQM 450sqm

## **Features**

- Large Theatre room
- Open-plan living area
- Spacious kitchen with walk-in pantry