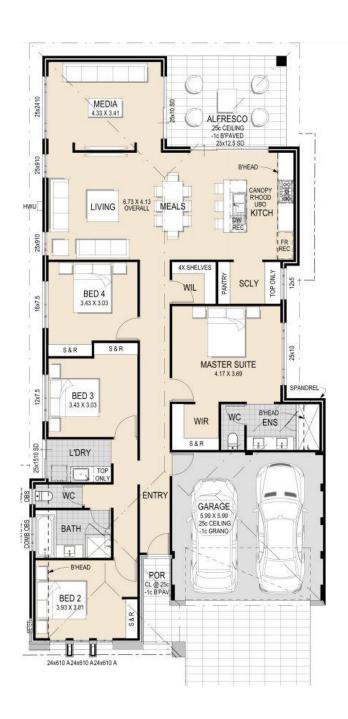

Boston

**Ventura Homes** 

Price From \$362,990\*\*

Frontage 12.5m SQM 375sqm

## **Features**

- Daikin air-conditioning
- Essastone to kitchen
- Spacious open-plan living area