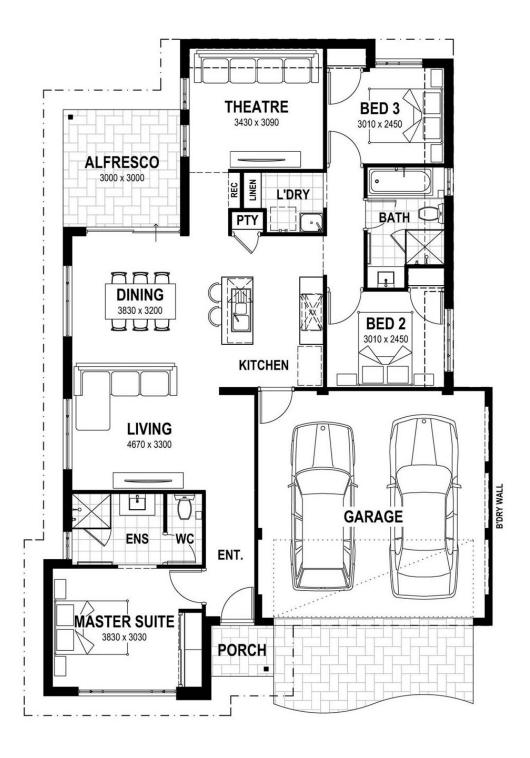

## **Features**

- Spacious Home Theatre
- · Master suite including built-in robe and ensuite
- Free-form kitchen and entertaining connects to alfresco