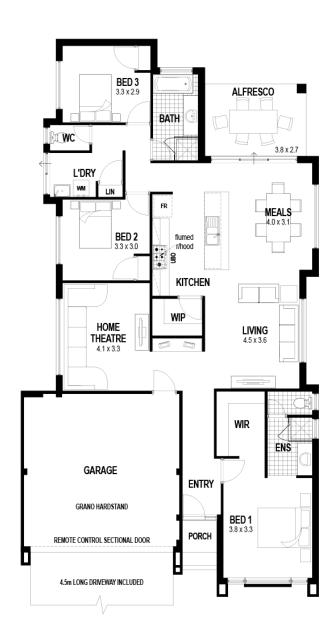

## The Anfield

**DreamStart Homes** 

Lot 471 | Currawong Way

Price From \$391,348\*\*

Frontage 12.5m SQM 375sqm

## **Features**

Artists Impression\*

- 30C high internal ceilings
- Essastone benchtops in kitchen and bathrooms
- Open-plan living room looking out to Alfresco