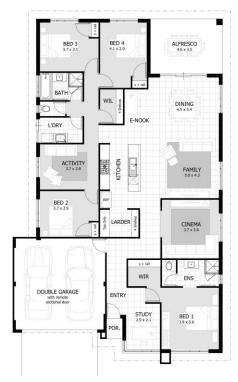

# Ultimate 15

**Celebration Homes** 

Price From \$400,350\*\*

Frontage 15m SQM 45osqm

# **Features**

- Essa stone benchtops
- High ceilings throughout
- Deluxe kitchen including overhead cupboards