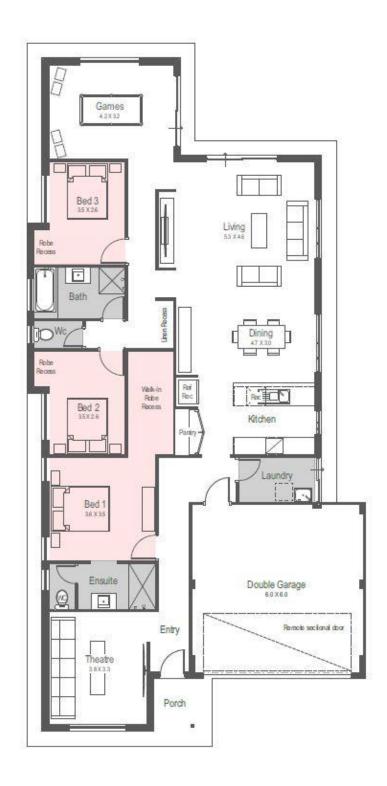

## Features:

- Flexible space for Games room.
- Impressive kitchen with a dedicated pantry.
- Spacious theatre room to the front of home.