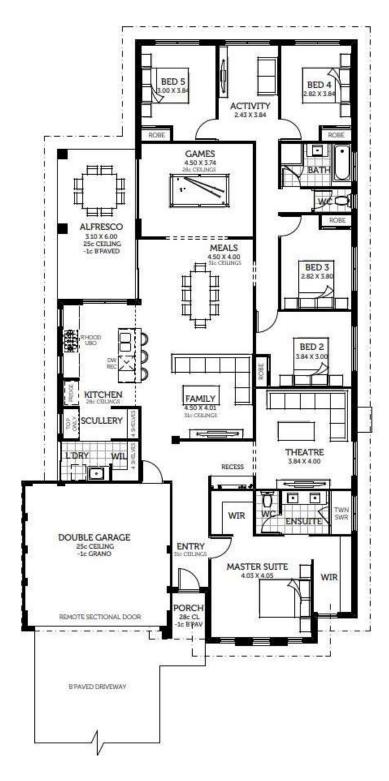

## House and Land Package

**Pacific** 

**Smart Homes** 

Price From \$429,900\*\*

Frontage 15m SQM 450sqm

- Spacious games room
- Open-plan living with large alfresco area
- Master bedroom with twin shower and ensuite