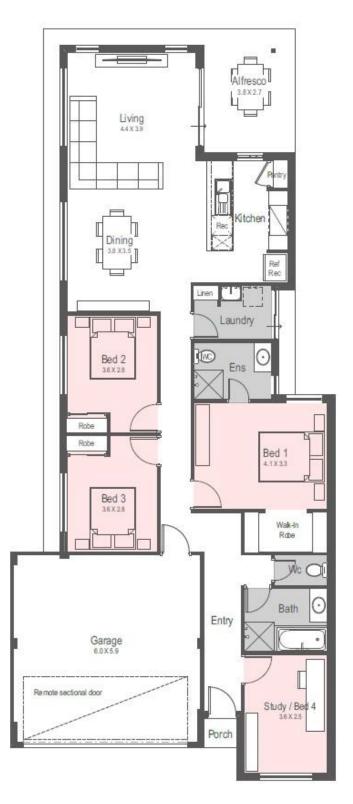

## **Features**

- Double garage
- Caesar stone benchtops to kitchen, bath and ensuite
- Master bedroom adjoined by ensuite and walk-in robe