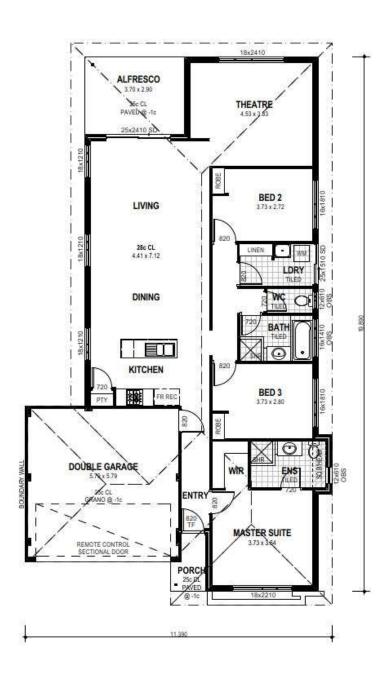

## **Features**

- Double garage with remote sectional door
- Open floor plan with connection to alfresco area
- Spacious master bedroom with walk-in robe and ensuite