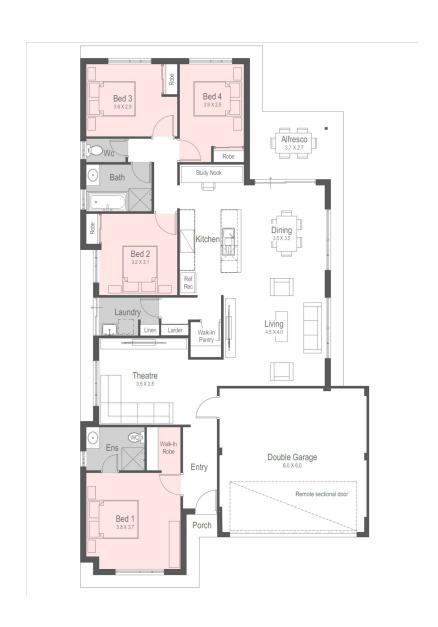

## Lincoln

**Homebuyers Centre** 

Price From \$375,690\*\*

Frontage 12.5m SQM 375sqm

## Features:

- Ceasarstone benchtops
- Spacious theatre room
- Master bedroom with fully appointed ensuite and walk-in-robe.