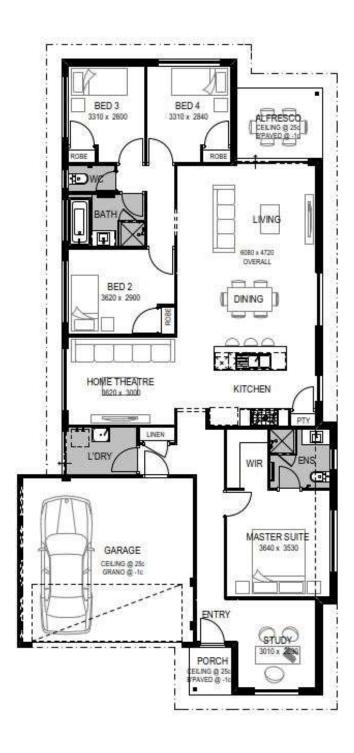

## House and Land Package

Fernleigh 12.5

**Go Homes** 

**Price From \$334,300\*\*** Frontage 12.5m **SQM 375sqm** 

## **Features**

- Essastone benchtops
- 900mm Smeg appliances
- Spacious open-plan living area with theatre room