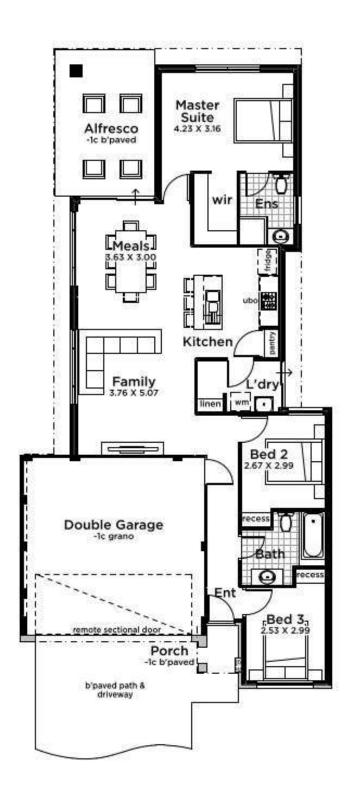

## House and Land Package

**Essential 3** 

**Aussie Living Homes** 

**Price From \$322,975\*\*** 

Frontage 10.5m SQM 315sqm

Plus \$15k Settlement Rebate^

## **Features**

- Paved alfresco
- Open-plan living area with great indoor and outdoor connection
- Resort inspired master bedroom with ensuite and large walk-in robe