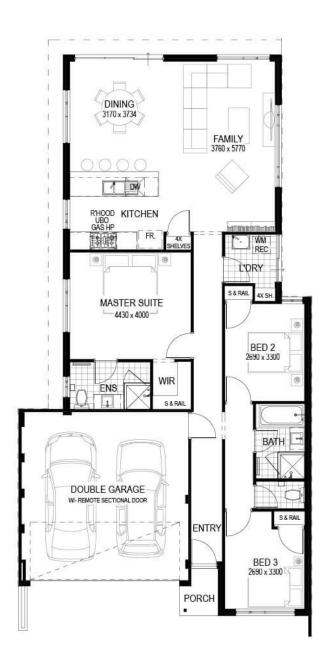

## **Features**

- Large Double Garage
- Spacious open-plan living
- · Master suite with walk-in robe and ensuite