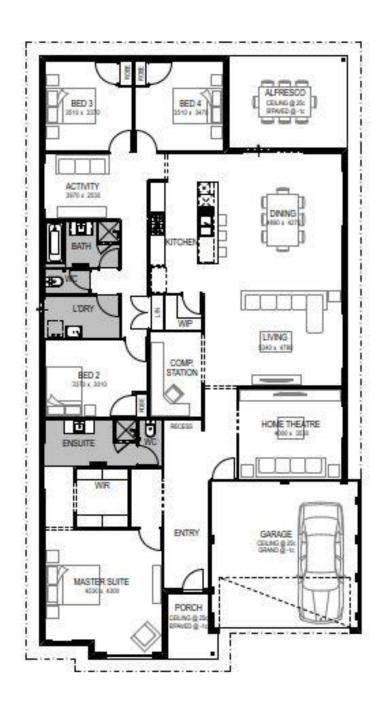

## House and Land Package

## Edgewood

**Go Homes** 

Price From \$405,000\*\*

Frontage 15m SQM 450sqm

Plus \$15k Settlement Rebate^

## **Features**

Essastone tops to kitchen, ensuite and bathroom