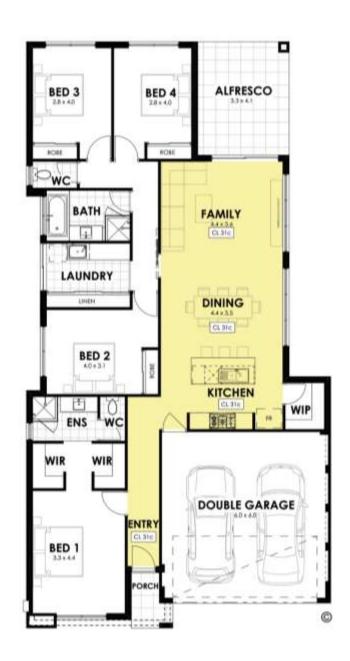

**Bohemian 4** 

**Shelford Homes** 

Price From \$387,800\*\*

Frontage 12.5m SQM 375sqm

Plus \$20k Settlement Rebate^

- High ceilings to the living areas
- Open-plan living connecting to alfresco area
- Spacious kitchen with walk-in pantry and air conditioning