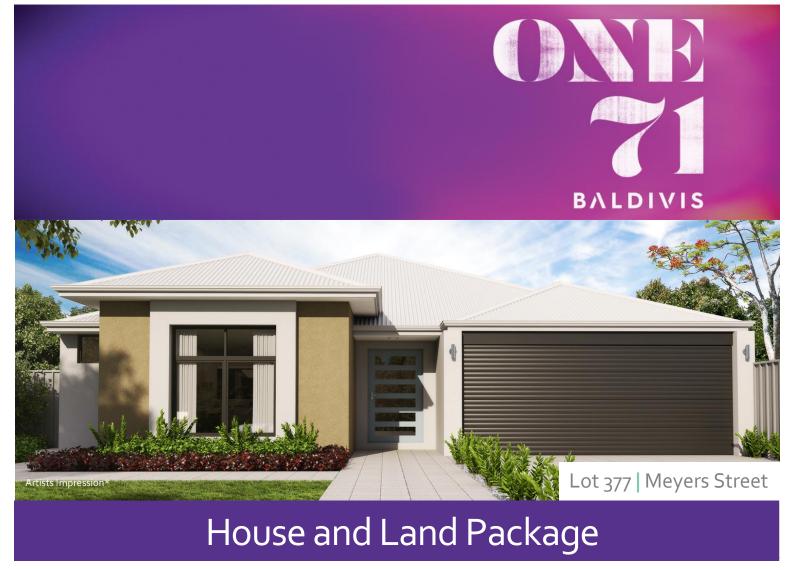

Batali

**Content Living** 

Price From \$423,492\*\* Frontage 15m SQM 450sqm

## **Features**

- Spacious home theatre
- Kitchen accompanied with scullery
- Master bedroom adjoined by ensuite and walk-in robe