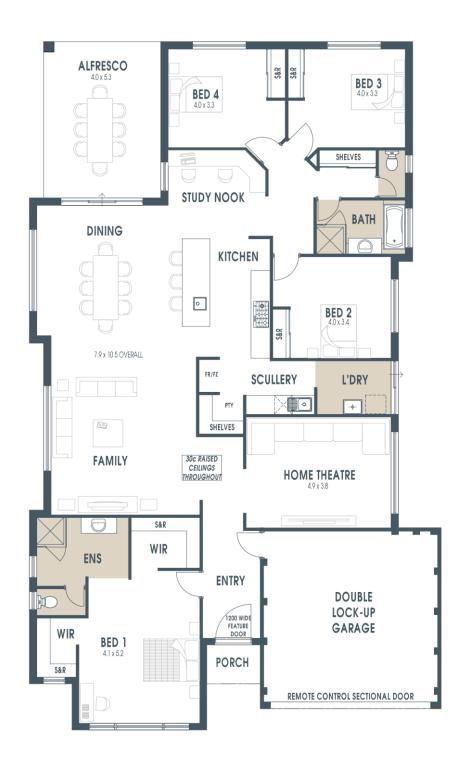

## **Features**

- Spacious home theatre
- Kitchen accompanied with scullery
- Master bedroom adjoined by ensuite and walk-in robe