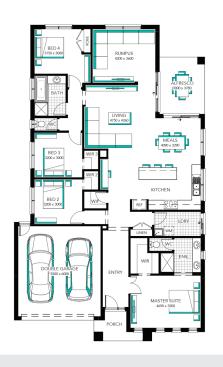

## **Beaumont 25**

## **EasyLiving Inclusions:**

- FIXED PRICE SITE COSTS AND CONNECTIONS
- DEVELOPER AND COUNCIL REQUIREMENTS
- 6 STAR ENERGY RATING
- 2590MM HIGH CEILINGS TO GROUND FLOOR
- WALK IN ROBES TO MASTER BEDROOM
- FEATURE DESIGNER ACRYLIC BATH (HOME DESIGN SPECIFIC)
- TECHNIKA 900MM RANGEHOOD AND UPRIGHT COOKER
- FULL-WIDTH LAMINATE OVERHEAD CUPBOARDS TO KITCHEN (HOME DESIGN SPECIFIC)
- TILED SPLASHBACK, INCLUDING BEHIND RANGEHOOD
- BRICKWORK OVER ALL WINDOWS AND EXTERNAL DOORS (HOME DESIGN SPECIFIC)
- REMOTE CONTROL TO GARAGE DOOR
- WINDOW LOCKS TO ALL OPENABLE WINDOWS
- GAS DUCTED HEATING WITH CEILING VENTS
- DESIGNER FIXTURES AND FITTINGS THROUGHOUT