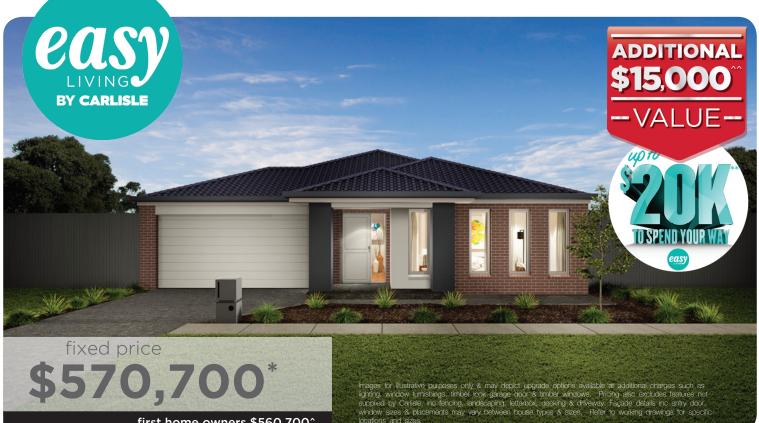

first home owners \$560,700^

## **Beaumont 25**

## **EasyLiving Inclusions:**

- FIXED PRICE SITE COSTS AND CONNECTIONS
- DEVELOPER AND COUNCIL REQUIREMENTS
- 6 STAR ENERGY RATING
- 2590MM HIGH CEILINGS TO GROUND FLOOR
- WALK IN ROBES TO MASTER BEDROOM
- FEATURE DESIGNER ACRYLIC BATH (HOME DESIGN SPECIFIC)
- TECHNIKA 900MM RANGEHOOD AND UPRIGHT COOKER
- FULL-WIDTH LAMINATE OVERHEAD CUPBOARDS TO KITCHEN (HOME DESIGN SPECIFIC)
- TILED SPLASHBACK, INCLUDING BEHIND RANGEHOOD
- BRICKWORK OVER ALL WINDOWS AND EXTERNAL DOORS (HOME DESIGN SPECIFIC)
- REMOTE CONTROL TO GARAGE DOOR
- WINDOW LOCKS TO ALL OPENABLE WINDOWS
- GAS DUCTED HEATING WITH CEILING VENTS
- DESIGNER FIXTURES AND FITTINGS THROUGHOUT

Lot 460 (448m<sup>2</sup>) Olivine, DONNYBROOK