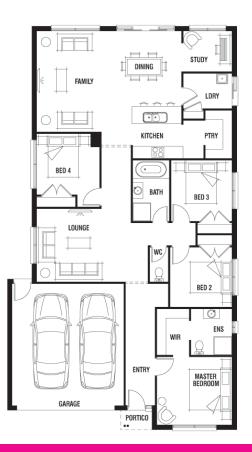

## **LAMONT 22**

4 📥 2 🚍 2 🕁 0 🚏 1 🙀 2 🚍

Lot: 568 Hayes Hill Boulevard, DONNYBROOK Lot size: 467m<sup>2</sup> (12.5m x 32m)