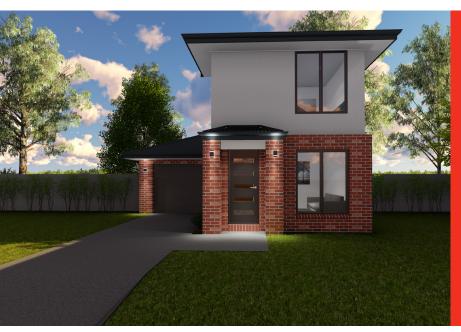

Lot 531 Faculty Avenue, Olivine Estate, Donnybrook

Lot Size: 356m<sup>2</sup>

\$560,097\*

## Vivid 17

**GROUND FLOOR** 

**FIRST FLOOR** 

Home Size: 17.03 sq

#### Package Includes:

- All Langdon Building Designer Inclusions
- \$20,000 site cost allowance
- 900mm Westinghouse appliances
- Luxury bathroom/ensuite
- Three coat paint finish
- Window Fly Screens and Blinds
- Garage panel lift door with two remotes & rear roller door
- Clothes line & Letterbox
- Flooring throughout
- Corinthian wide front entry door
- Laundry fit out