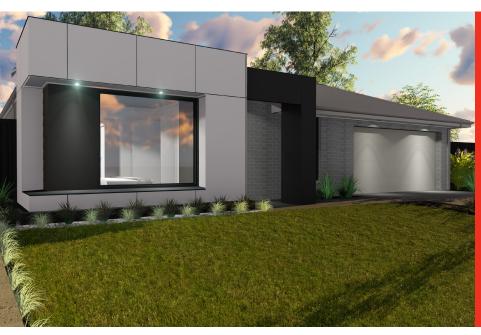

Nas Al Jofan 0438 042 680 nasj@langdonbuilding.com.au www.langdonbuilding.com.au

Lot 519 Foundation Avenue, Olivine Estate, Donnybrook

Lot Size: 425m<sup>2</sup>

\$562,729\*

## Synergy 19

duty, legal fees or any other costs incurred in connection with the purchase. House and land packages are subject to land availability which may change at any time without notice. All home & land packages are subject to developer approval. Langdon Building Pty Ltd - CDB-U 50305

Home Size: 20.57sq

#### Package Includes:

- All Langdon Building Designer Inclusions
- \$20,000 site cost allowance
- Luxury bathroom/ensuite
- Three coat paint finish
- Window Fly Screens and Blinds
- Garage panel lift door with two remotes & rear roller door
- Clothes line & Letterbox
- Choice of 12 facades
- Flooring throughout
- Corinthian wide front entry door
- Laundry fit out