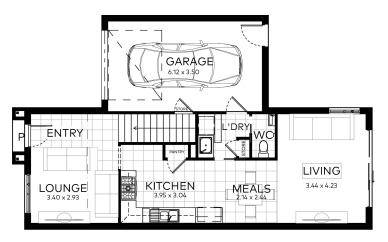

Lot 531 Faculty Avenue, Olivine Estate, Donnybrook

Lot Size: 356m<sup>2</sup>

\$560,097\*

## Vivid 17

**GROUND FLOOR** 

**FIRST FLOOR** 

Home Size: 17.03 sq

#### Package Includes:

- All Langdon Building Designer Inclusions
- \$20,000 site cost allowance
- 900mm Westinghouse appliances
- Luxury bathroom/ensuite
- Three coat paint finish
- Window Fly Screens and Blinds
- Garage panel lift door with two remotes & rear roller door
- Clothes line & Letterbox
- Flooring throughout
- Corinthian wide front entry door
- Laundry fit out