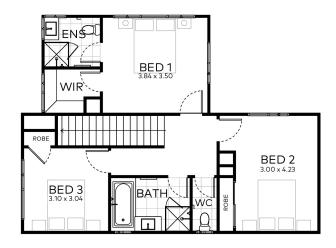

Lot 531 Faculty Avenue, Olivine Estate, Donnybrook

Lot Size: 356m<sup>2</sup>

\$560,097\*

## Vivid 17

**GROUND FLOOR** 

**FIRST FLOOR** 

Home Size: 17.03 sq

#### Package Includes:

- All Langdon Building Designer Inclusions
- \$20,000 site cost allowance
- 900mm Westinghouse appliances
- Luxury bathroom/ensuite
- Three coat paint finish
- Window Fly Screens and Blinds
- Garage panel lift door with two remotes & rear roller door
- Clothes line & Letterbox
- Flooring throughout
- Corinthian wide front entry door
- Laundry fit out