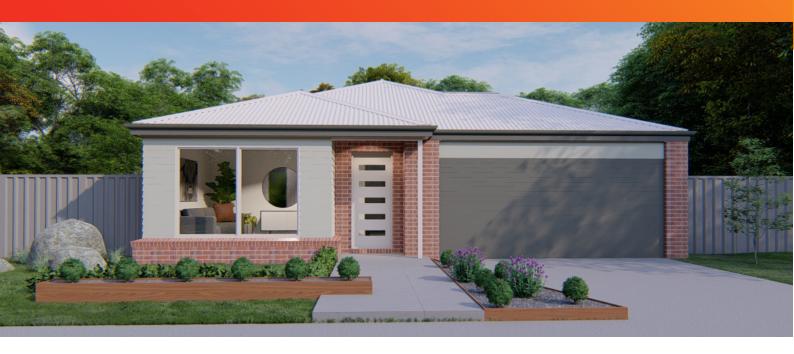

Lot 519 Foundation Avenue, Olivine Estate, Donnybrook

Lot Size: 425m<sup>2</sup>

\$565,672\*

Home Size: 20.24 sq

### Package Includes:

- All Langdon Building Designer Inclusions
- \$20,000 site cost allowance
- Driveway and Paving up to 48m2
- Luxury bathroom/ensuite
- Three coat paint finish
- Window Fly Screens and Blinds
- Garage panel lift door with two remotes & rear roller door
- Clothes line & Letterbox
- Choice of 12 facades
- Flooring throughout
- Corinthian wide front entry door
- · Laundry fit out