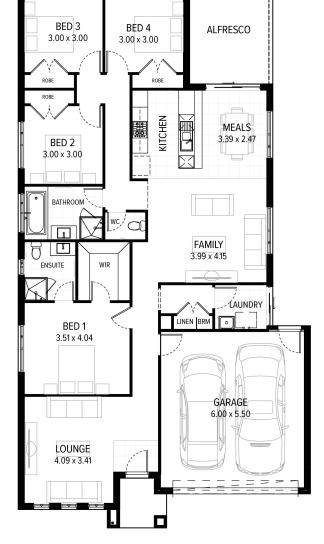

Lot 519 Foundation Avenue, Olivine Estate, Donnybrook

Lot Size: 425m<sup>2</sup>

\$565,672\*

Home Size: 20.24 sq

### Package Includes:

- All Langdon Building Designer Inclusions
- \$20,000 site cost allowance
- Driveway and Paving up to 48m2
- Luxury bathroom/ensuite
- Three coat paint finish
- Window Fly Screens and Blinds
- Garage panel lift door with two remotes & rear roller door
- Clothes line & Letterbox
- Choice of 12 facades
- Flooring throughout
- Corinthian wide front entry door
- · Laundry fit out