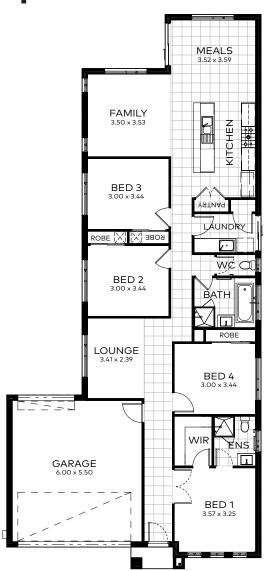

Lot 519 Foundation Avenue, Olivine Estate, Donnybrook

Lot Size: 425m<sup>2</sup>

\$565,672\*

## Spark 19

\*Packages correct at time of printing and subject to change without notice and do not include stamp duty, legal fees or any other costs incurred in connection with the purchase. House and land packages are subject to land availability which may change at any time without notice. All home & land packages are subject to developer approval. Langdon Building Pty Ltd - CDB-U 50305

Home Size: 20.24 sq

### Package Includes:

- All Langdon Building Designer Inclusions
- \$20,000 site cost allowance
- Driveway and Paving up to 48m2
- Luxury bathroom/ensuite
- Three coat paint finish
- Window Fly Screens and Blinds
- Garage panel lift door with two remotes & rear roller door
- Clothes line & Letterbox
- Choice of 12 facades
- Flooring throughout
- Corinthian wide front entry door
- · Laundry fit out