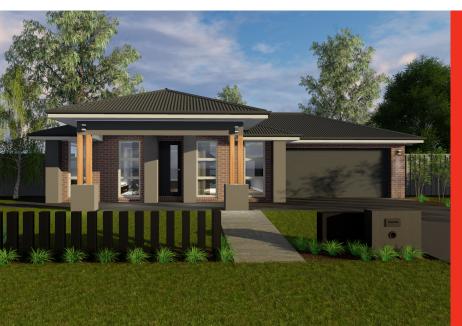

Lot 519 Foundation Avenue, Olivine Estate, Donnybrook

Lot Size: 425m<sup>2</sup>

\$565,672\*

## Spark 19

\*Packages correct at time of printing and subject to change without notice and do not include stamp duty, legal fees or any other costs incurred in connection with the purchase. House and land packages are subject to land availability which may change at any time without notice. All home & land packages are subject to developer approval. Langdon Building Pty Ltd - CDB-U 50305

Home Size: 20.24 sq

### Package Includes:

- All Langdon Building Designer Inclusions
- \$20,000 site cost allowance
- Driveway and Paving up to 48m2
- Luxury bathroom/ensuite
- Three coat paint finish
- Window Fly Screens and Blinds
- Garage panel lift door with two remotes & rear roller door
- Clothes line & Letterbox
- Choice of 12 facades
- Flooring throughout
- Corinthian wide front entry door
- · Laundry fit out