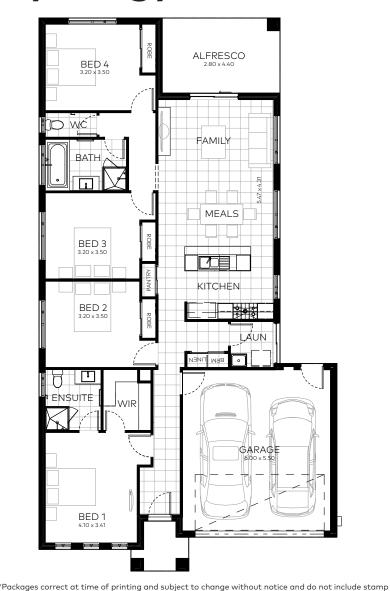

Nas Al Jofan 0438 042 680 nasj@langdonbuilding.com.au www.langdonbuilding.com.au

Lot 519 Foundation Avenue, Olivine Estate, Donnybrook

Lot Size: 425m<sup>2</sup>

\$562,729\*

## Synergy 19

duty, legal fees or any other costs incurred in connection with the purchase. House and land packages are subject to land availability which may change at any time without notice. All home & land packages are subject to developer approval. Langdon Building Pty Ltd - CDB-U 50305

Home Size: 20.57sq

#### Package Includes:

- All Langdon Building Designer Inclusions
- \$20,000 site cost allowance
- Luxury bathroom/ensuite
- Three coat paint finish
- Window Fly Screens and Blinds
- Garage panel lift door with two remotes & rear roller door
- Clothes line & Letterbox
- Choice of 12 facades
- Flooring throughout
- Corinthian wide front entry door
- Laundry fit out