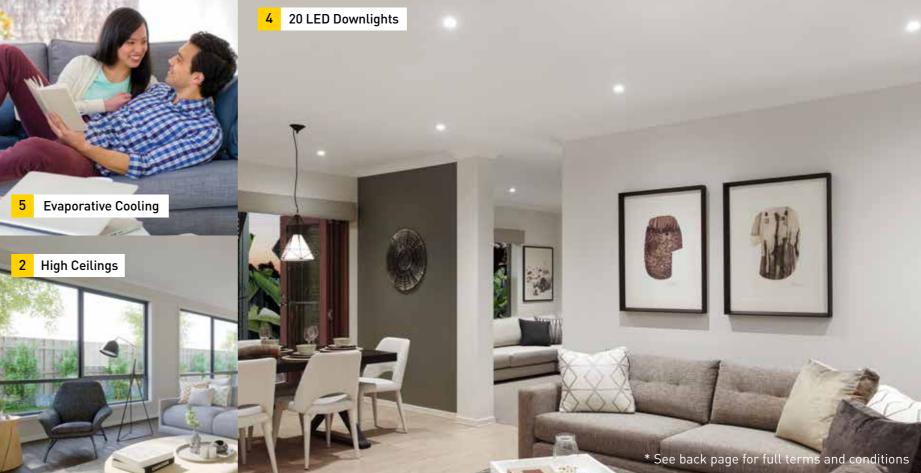

### 2. High Ceilings

High ceilings include 2580mm ceiling height to ground floor only. Does not include first floor of double storey designs. Please note that this may increase prices for optional upgrades such as alfresco areas. Please refer to a Sales Consultant for further details. In addition, if this option increases fascia height above 3m, the inclusion of guard rails to the perimeter of the home will need to be costed separately.

### 4. 20 LED Downlights

Provide 20No LED downlights in lieu of standard batten lights positioned as per working drawings. LED downlights are in lieu of standard batten light, if clients choose to retain batten lights in addition to LED downlights, then each batten light will be charged at \$80ea.

### 5. Evaporative Cooling

Provide Bonaire 'Summer Breeze' ducted evaporative cooling system with wall mounted slimline digital thermostat to home as per working drawings. Size of unit, including number and location of duct points is