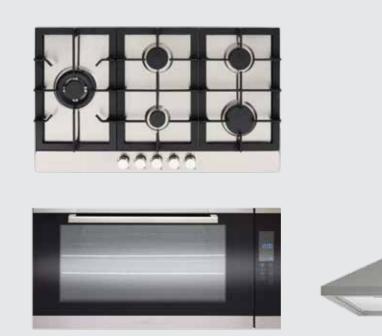

# THE LUXE UPGRADE

a family building homes for families™

**A**SPIRATIONS

LIMITED TIME **ONLY** 

1 900mm Appliances

### 1. Upgrade to 900mm appliances

Upgrade to Technika 900mm stainless steel oven, gas cooktop and canopy rangehood in lieu of standard Technika 600mm appliances.