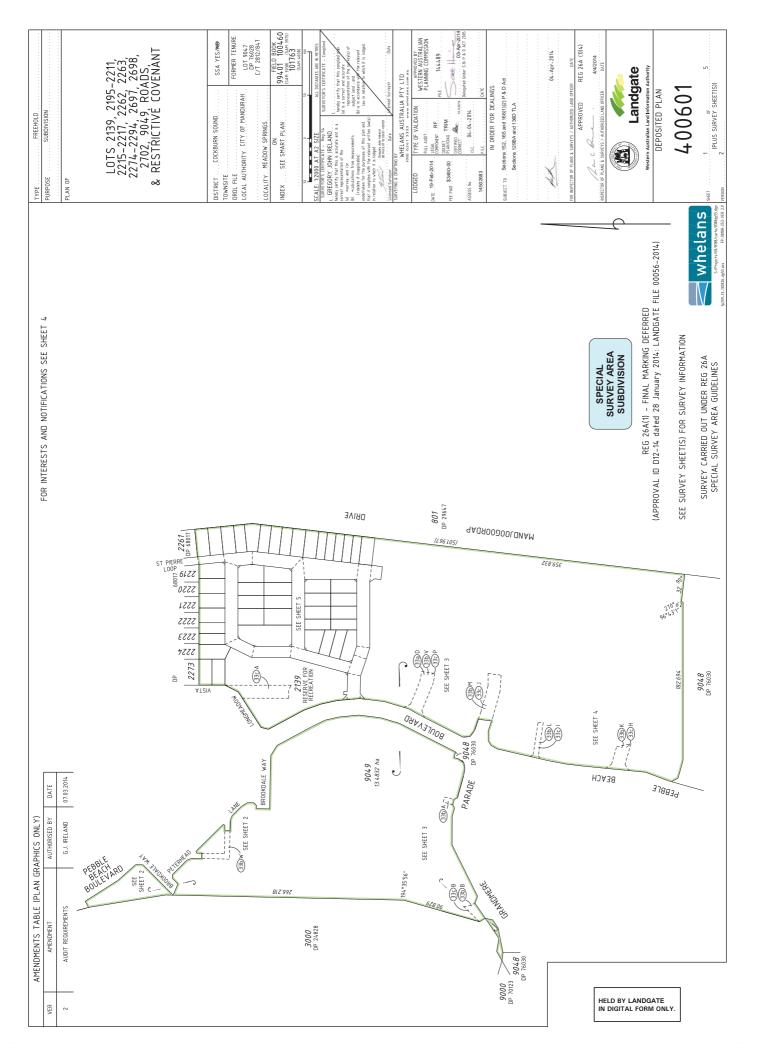

Landgate 400601 HELD BY LANDGATE IN DIGITAL FORM ONLY DEPOSITED PLAN RESTRICTION OF ACCESS TO & FROM MANDJOOGOORDAP DRIVE EXPIRING 31.12.2025 COMMENTS MOSQUITOS THIS PLAN & ALL LOTS EXCEPT DOC M554936 LOTS 2139, 2211 & 9049 LOTS 2139, 2211 & 9049 MAIN ROADS WESTERN AUSTRALIA WHELANS AUSTRALIA PTY. LTD. (08) 6241 3333 www.whelans.com.au whelans ELECTRICITY
NETWORKS
CORPORATION
CITY OF
MANDURAH WATER CORPORATION ELECTRICITY NETWORKS CORPORATION WATER CORPORATION ELECTRICITY
NETWORKS
CORPORATION
WATER
CORPORATION WATER CORPORATION (PLUS SURVEY SHEET(S)) CALE: 1:750 AT A2 SIZE DOC M554937 LOTS 2195, 2262, 2263, 2263, SEC 165 OF THE P & D ACT | DOC M554,935 | ALL LOTS EXCEPT 8 904.9 LAND BURDENED LOT 2139 LOT 9049 INTERESTS AND NOTIFICATIONS DP 75574 DP 75574 THIS PLAN DP 68017 DP 73199 DP 73199 DP 75574 DP 76028 ORIGIN VESTS IN THE CROWN UNDER SEC 152 OF THE P & D ACT SEC 167 OF THE P & D ACT REG 33(b) SEC 167 OF THE P & D ACT REG 33(c) SEC 167 OF THE P & D ACT REG 33(c) SEC 167 OF THE P & D ACT REG 33(b) SEC 167 OF THE P & D ACT REG 33(b) SEC 167 OF THE P & D ACT REG 33(c) SEC 167 OF THE P & D ACT REG 33(a) SEC 167 OF THE P & D ACT REG 33(b) SEC 129BA OF THE TLA SEC 136D OF THE TLA STATUTORY REFERENCE EASEMENT (ELECTRICITY SUPPLY) EASEMENT (ELECTRICITY SUPPLY) EASEMENT FLECTRICITY SUPPLY) EASEMENT (WATER SUPPLY & SEWERAGE) EASEMENT (WATER SUPPLY & SEWERAGE) EASEMENT (WATER SUPPLY) RESERVE FOR RECREATION RESTRICTIVE COVENANT RESTRICTIVE COVENANT EASEMENT (DRAINAGE) NOTIFICATION PURPOSE FOR HEADING SEE SHEET 1 (35) H (35) I (3 LOTS 2139 & 2211 © 10 © 330L (330 M SUBJECT 330 (330) (330) 8 <u>(</u> 9049 SEE SHEET 1 SEE SHEET 3 9048 DP 76030 ..EZ.71.791 BOULEVARD BEACH FEBBIL

HELD BY LANDGATE IN DIGITAL FORM ONLY

SURVEY CARRIED OUT UNDER REG26A SPECIAL SURVEY AREA GUIDELINES