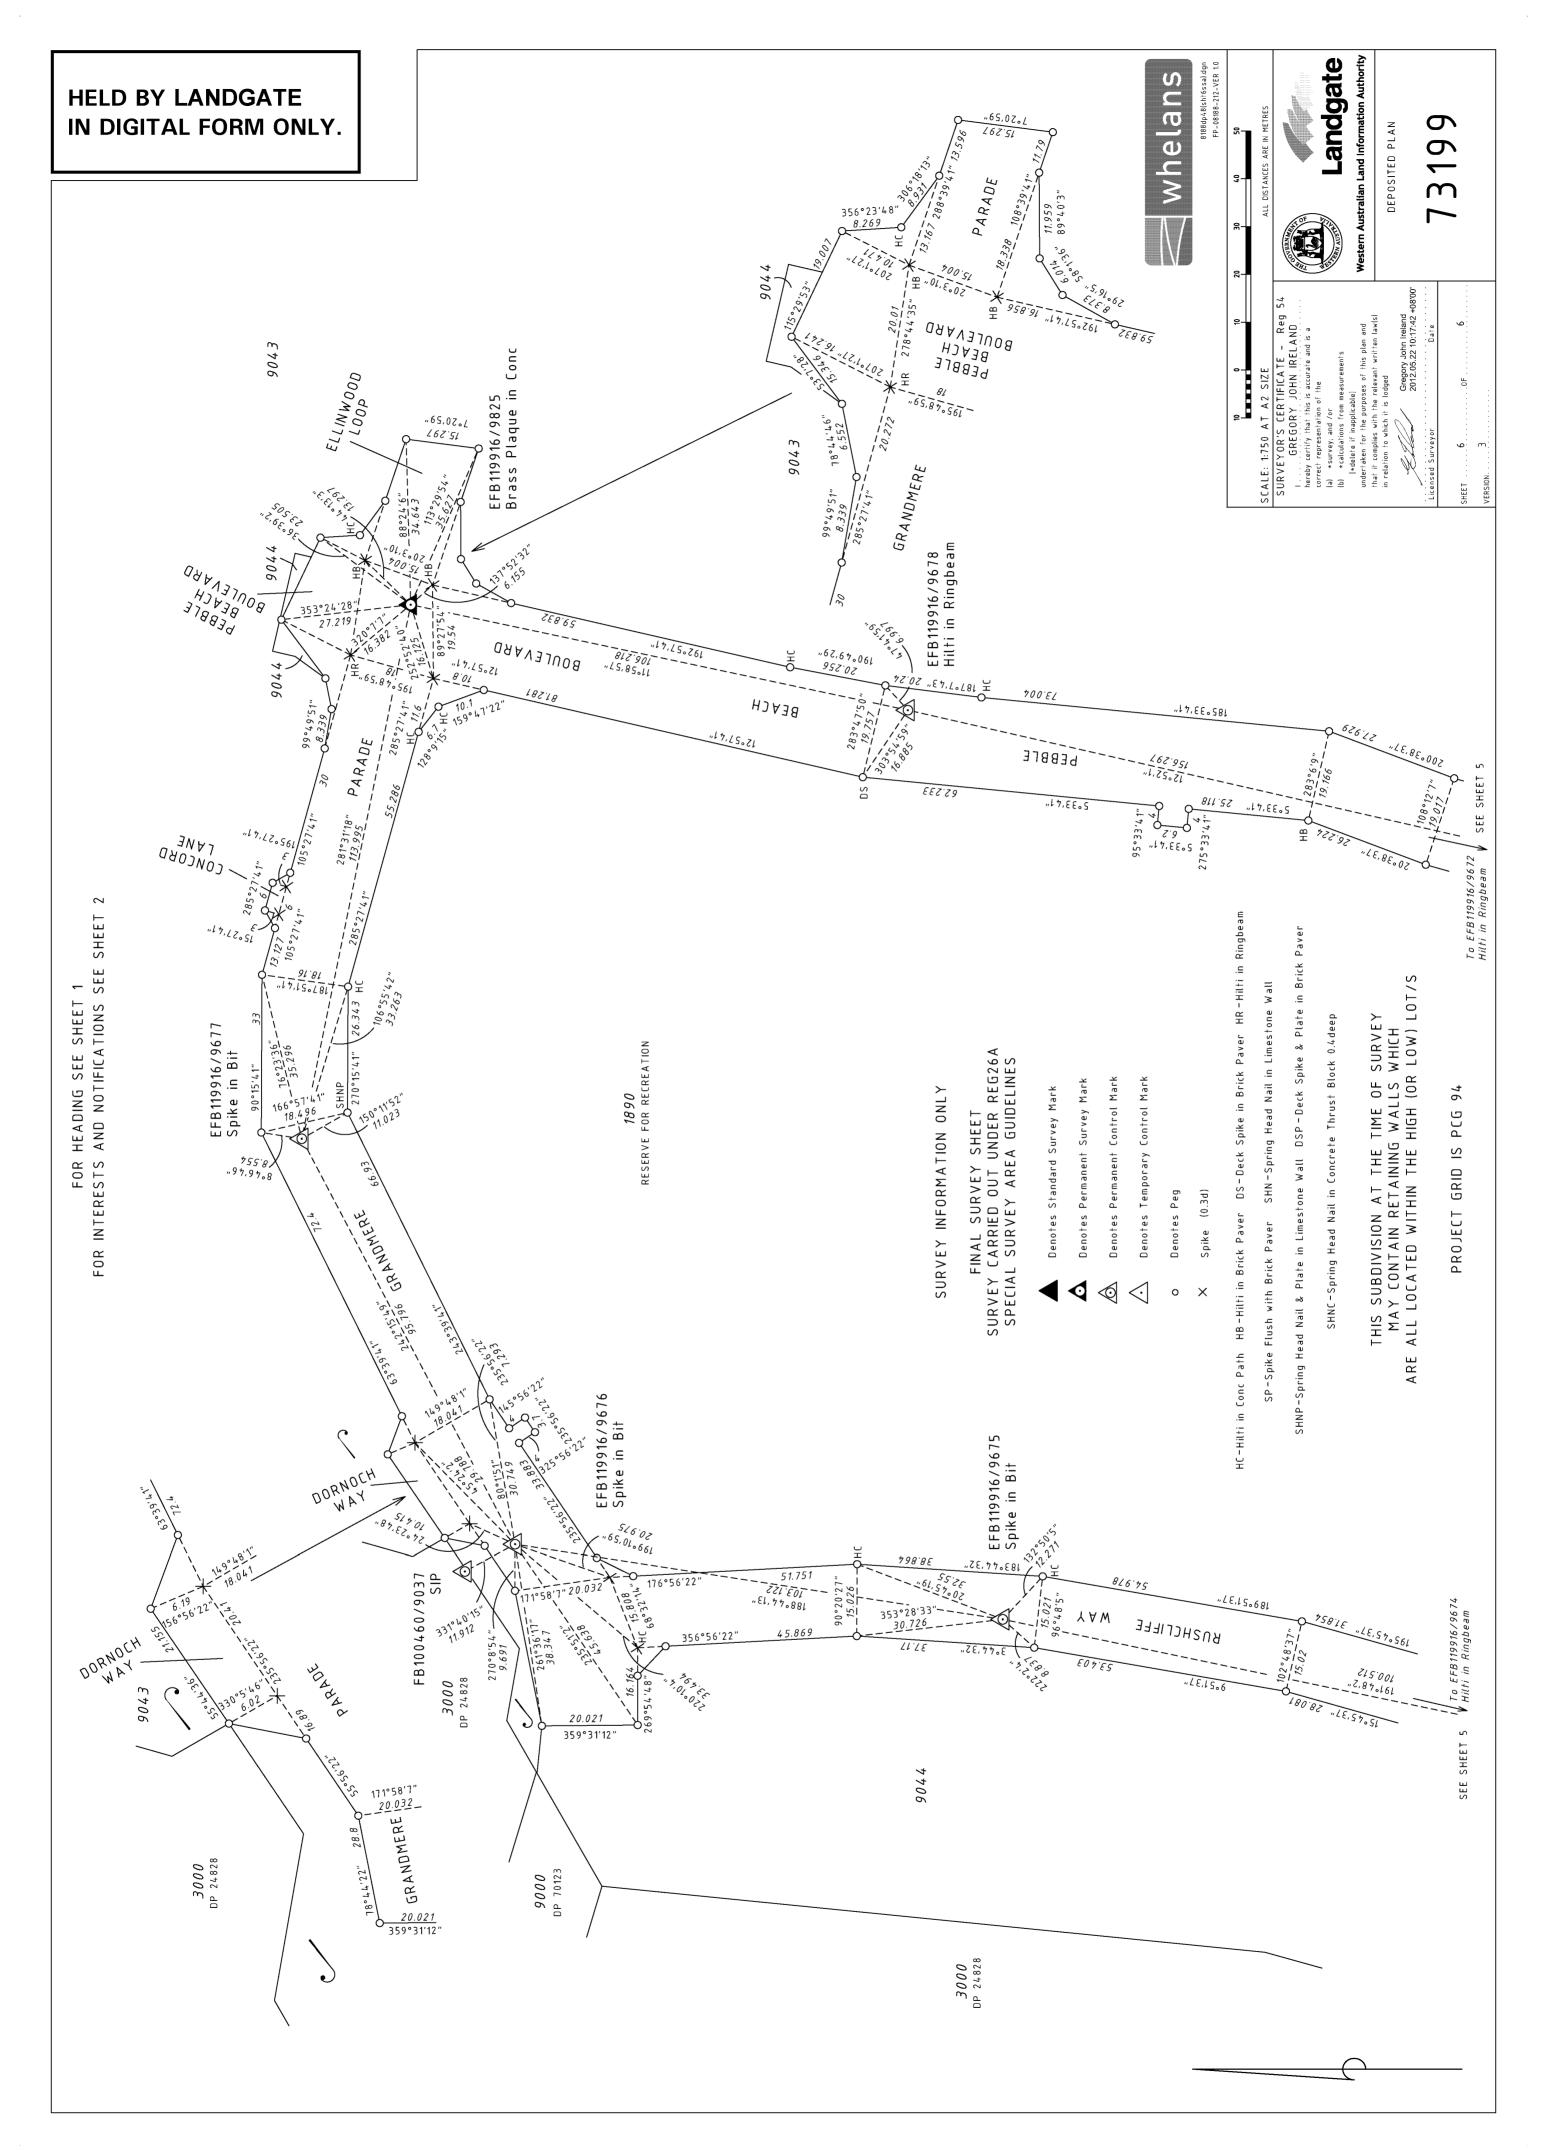

| Lot Number | Part Register | Number | Section | Sheet | Number | Lot | Number | Part | Register | Number | Section | Sheet | Number |
|------------|---------------|--------|---------|-------|--------|-----|--------|------|----------|--------|---------|-------|--------|
| 1890       | LR 316        | 62/435 |         |       | 3      |     | 9043   |      | 279      | 2/830  |         |       | 3      |
| 9044       | 279           | 92/831 |         |       | 3      |     |        |      |          |        |         |       |        |