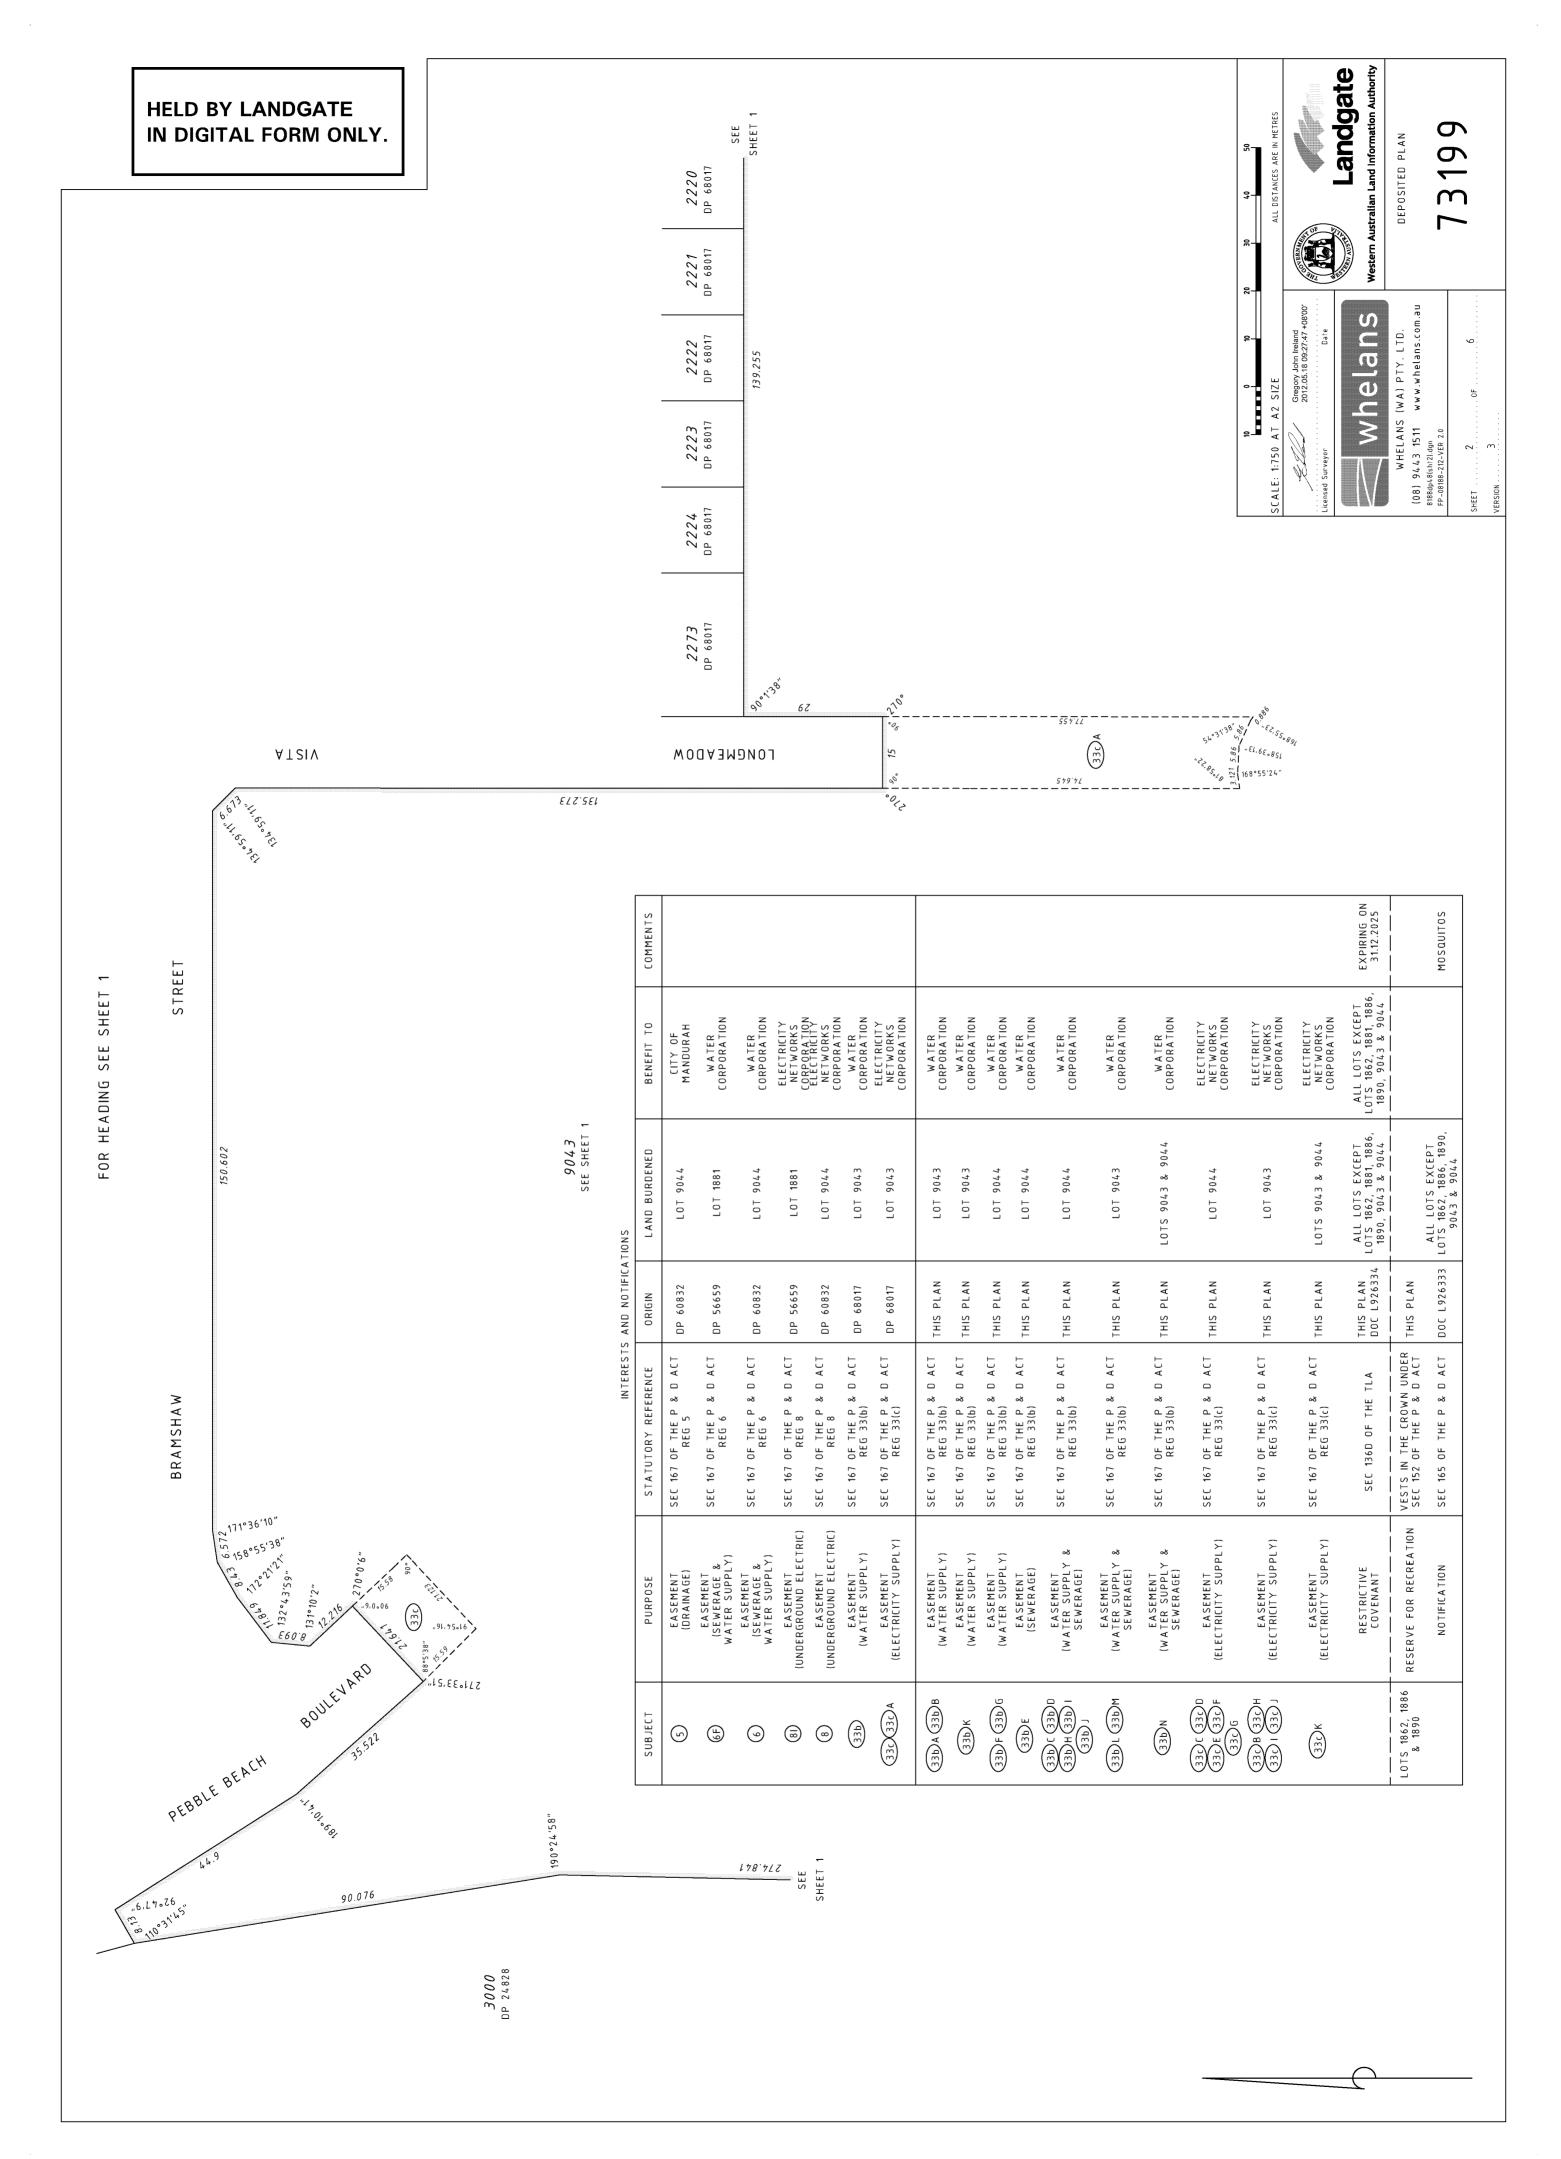

| Lot Number | Part Register Number | Section Sheet | Number | Lot Number | Part Register Number | Section Sheet Number |
|------------|----------------------|---------------|--------|------------|----------------------|----------------------|
| 1862       | LR 3162/433          |               | 2      | 1863       | 2792/801             | 2                    |
| 1864       | 2792/802             |               | 2      | 1865       | 2792/803             | 2                    |
| 1866       | 2792/804             |               | 2      | 1867       | 2792/805             | 2                    |
| 1868       | 2792/806             |               | 2      | 1869       | 2792/807             | 2                    |
| 1870       | 2792/808             |               | 2      | 1871       | 2792/809             | 2                    |
| 1872       | 2792/810             |               | 2      | 1873       | 2792/811             | 2                    |
| 1874       | 2792/812             |               | 2      | 1875       | 2792/813             | 2                    |
| 1876       | 2792/814             |               | 2      | 1877       | 2792/815             | 2                    |
| 1878       | 2792/816             |               | 2      | 1879       | 2792/817             | 2                    |
| 1880       | 2792/818             |               | 2      | 1881       | 2792/819             | 2                    |
| 1882       | 2792/820             |               | 2      | 1883       | 2792/821             | 2                    |
| 1884       | 2792/822             |               | 2      | 1885       | 2792/823             | 2                    |
| 1886       | LR 3162/434          |               | 2      | 1890       | LR 3162/435          | 2                    |
| 1906       | 2792/824             |               | 2      | 1907       | 2792/825             | 2                    |
| 1908       | 2792/826             |               | 2      | 1909       | 2792/827             | 2                    |
| 1910       | 2792/828             |               | 2      | 1911       | 2792/829             | 2                    |
| 9043       | 2792/830             |               | 2      | 9044       | 2792/831             | 2                    |