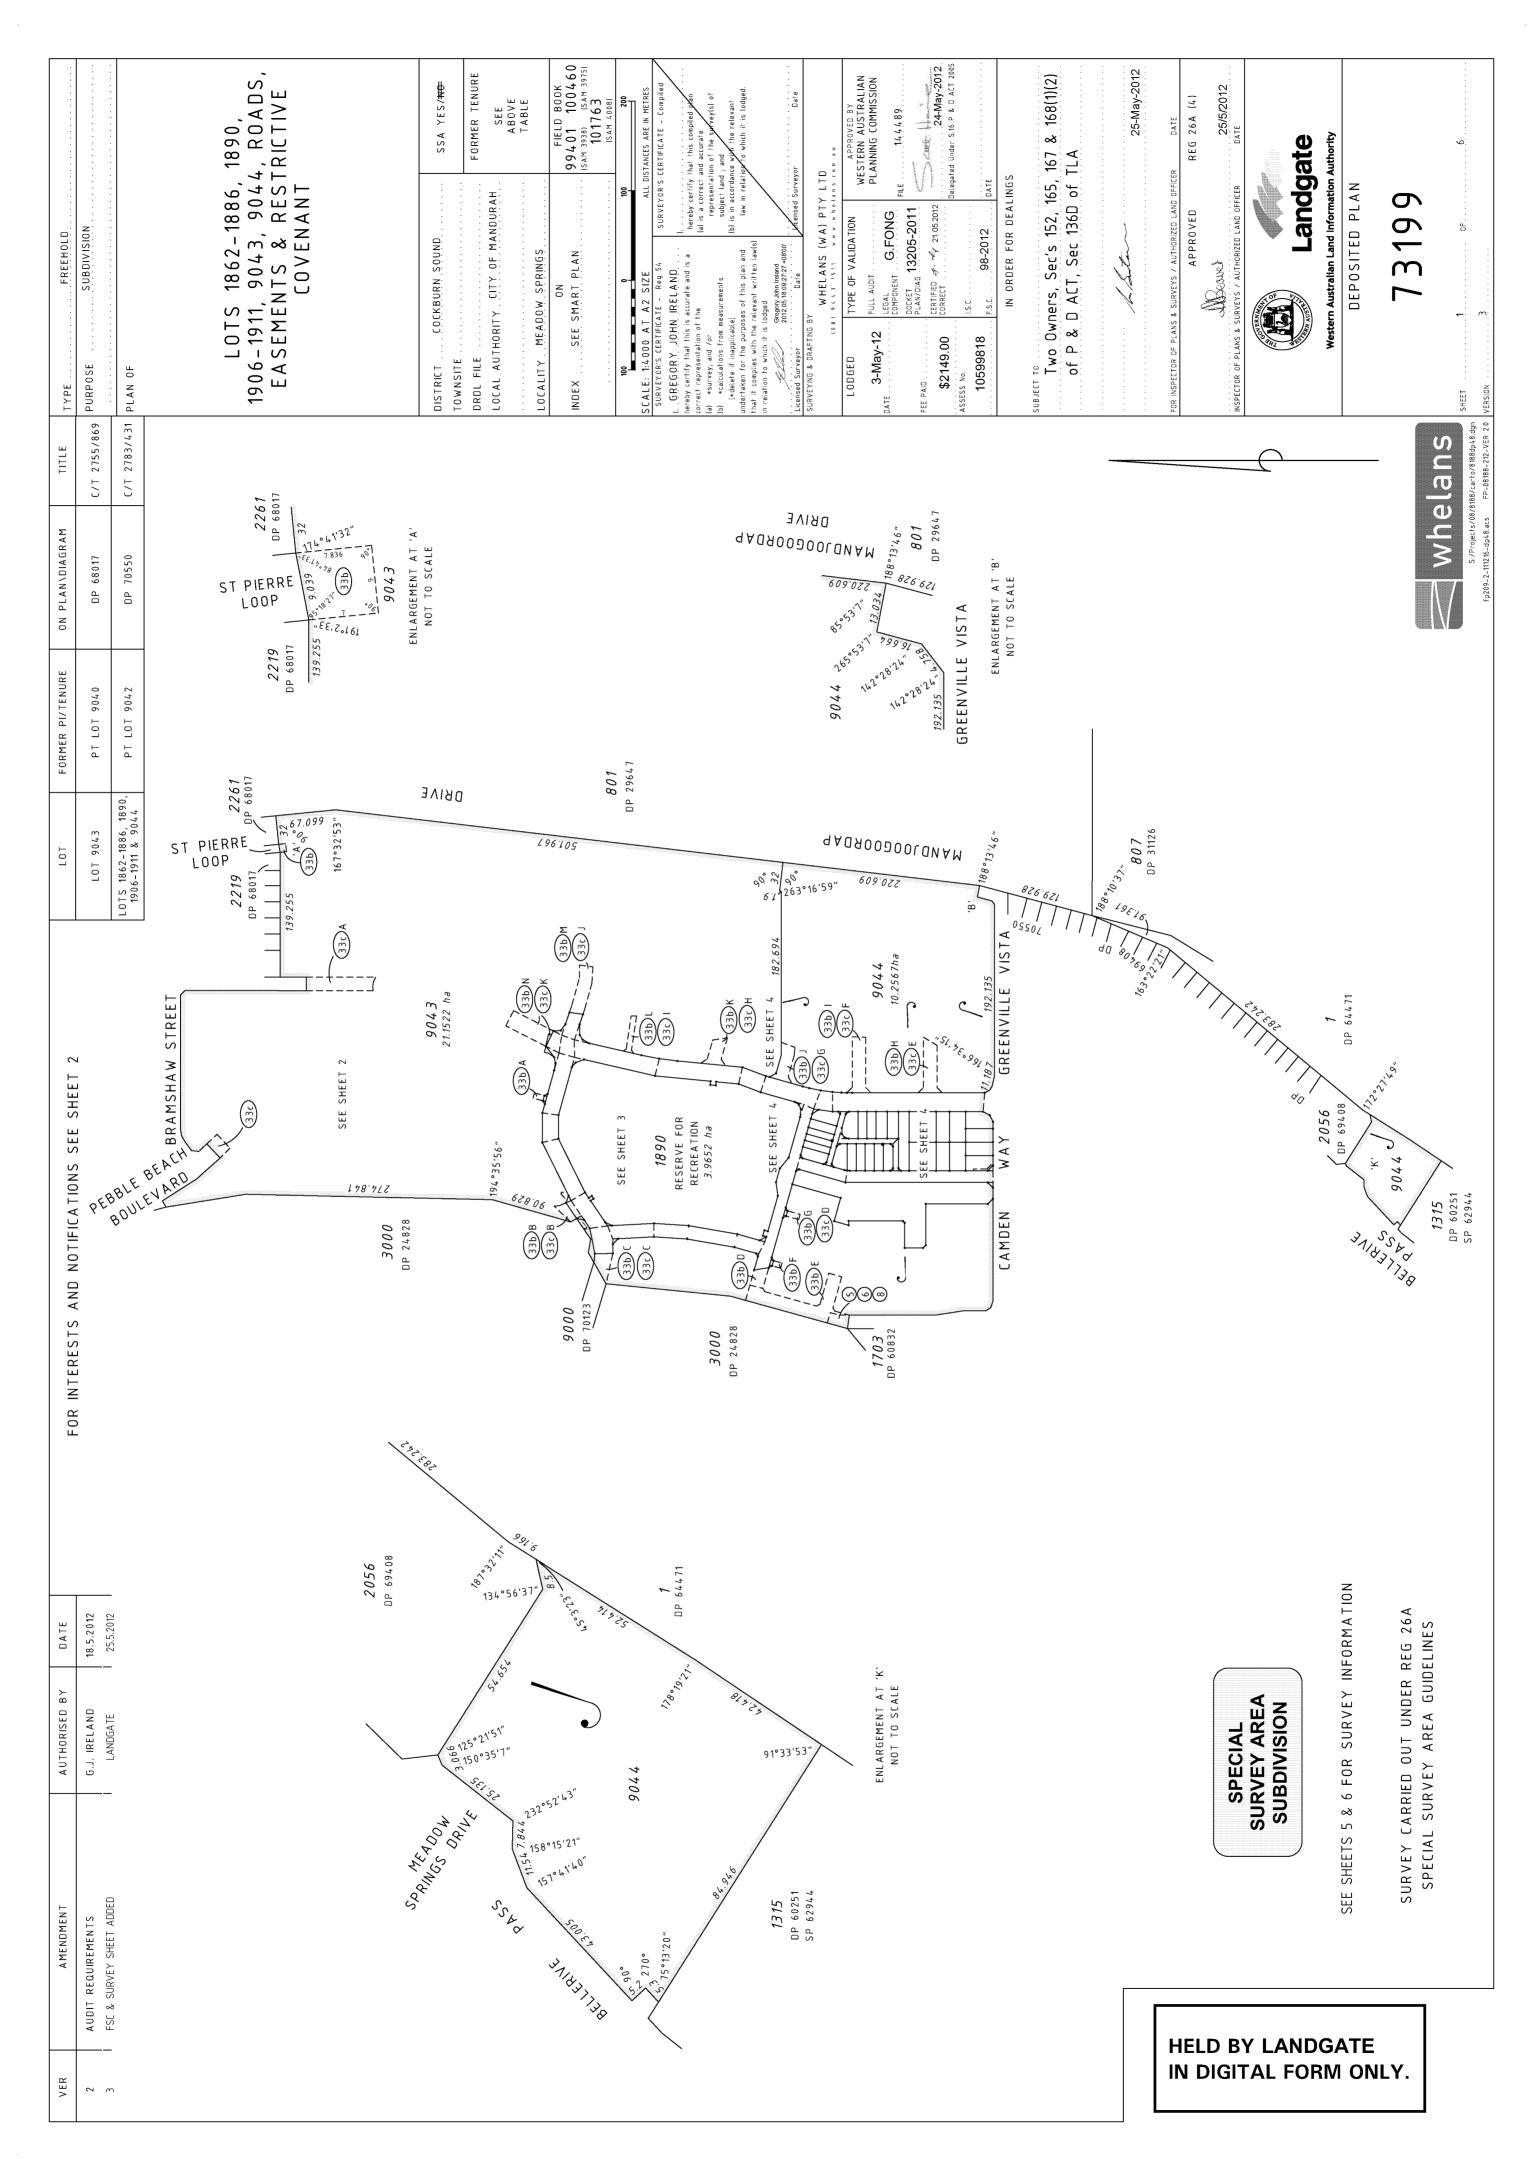

LANDGATE COPY OF ORIGINAL NOT TO SCALE Mon May 28 16:57:25 2012 JOB 39255668

LANDGATE COPY OF ORIGINAL NOT TO SCALE Mon May 28 16:57:25 2012 JOB 39255668

| Lot Number | Part Register Number | Section Sheet | Number | Lot Number | Part Register Number | Section Sheet Number |
|------------|----------------------|---------------|--------|------------|----------------------|----------------------|
| 1862       | LR 3162/433          |               | 1      | 1863       | 2792/801             | 1                    |
| 1864       | 2792/802             |               | 1      | 1865       | 2792/803             | 1                    |
| 1866       | 2792/804             |               | 1      | 1867       | 2792/805             | 1                    |
| 1868       | 2792/806             |               | 1      | 1869       | 2792/807             | 1                    |
| 1870       | 2792/808             |               | 1      | 1871       | 2792/809             | 1                    |
| 1872       | 2792/810             |               | 1      | 1873       | 2792/811             | 1                    |
| 1874       | 2792/812             |               | 1      | 1875       | 2792/813             | 1                    |
| 1876       | 2792/814             |               | 1      | 1877       | 2792/815             | 1                    |
| 1878       | 2792/816             |               | 1      | 1879       | 2792/817             | 1                    |
| 1880       | 2792/818             |               | 1      | 1881       | 2792/819             | 1                    |
| 1882       | 2792/820             |               | 1      | 1883       | 2792/821             | 1                    |
| 1884       | 2792/822             |               | 1      | 1885       | 2792/823             | 1                    |
| 1886       | LR 3162/434          |               | 1      | 1890       | LR 3162/435          | 1                    |
| 1906       | 2792/824             |               | 1      | 1907       | 2792/825             | 1                    |
| 1908       | 2792/826             |               | 1      | 1909       | 2792/827             | 1                    |
| 1910       | 2792/828             |               | 1      | 1911       | 2792/829             | 1                    |
| 9043       | 2792/830             |               | 1      | 9044       | 2792/831             | 1                    |