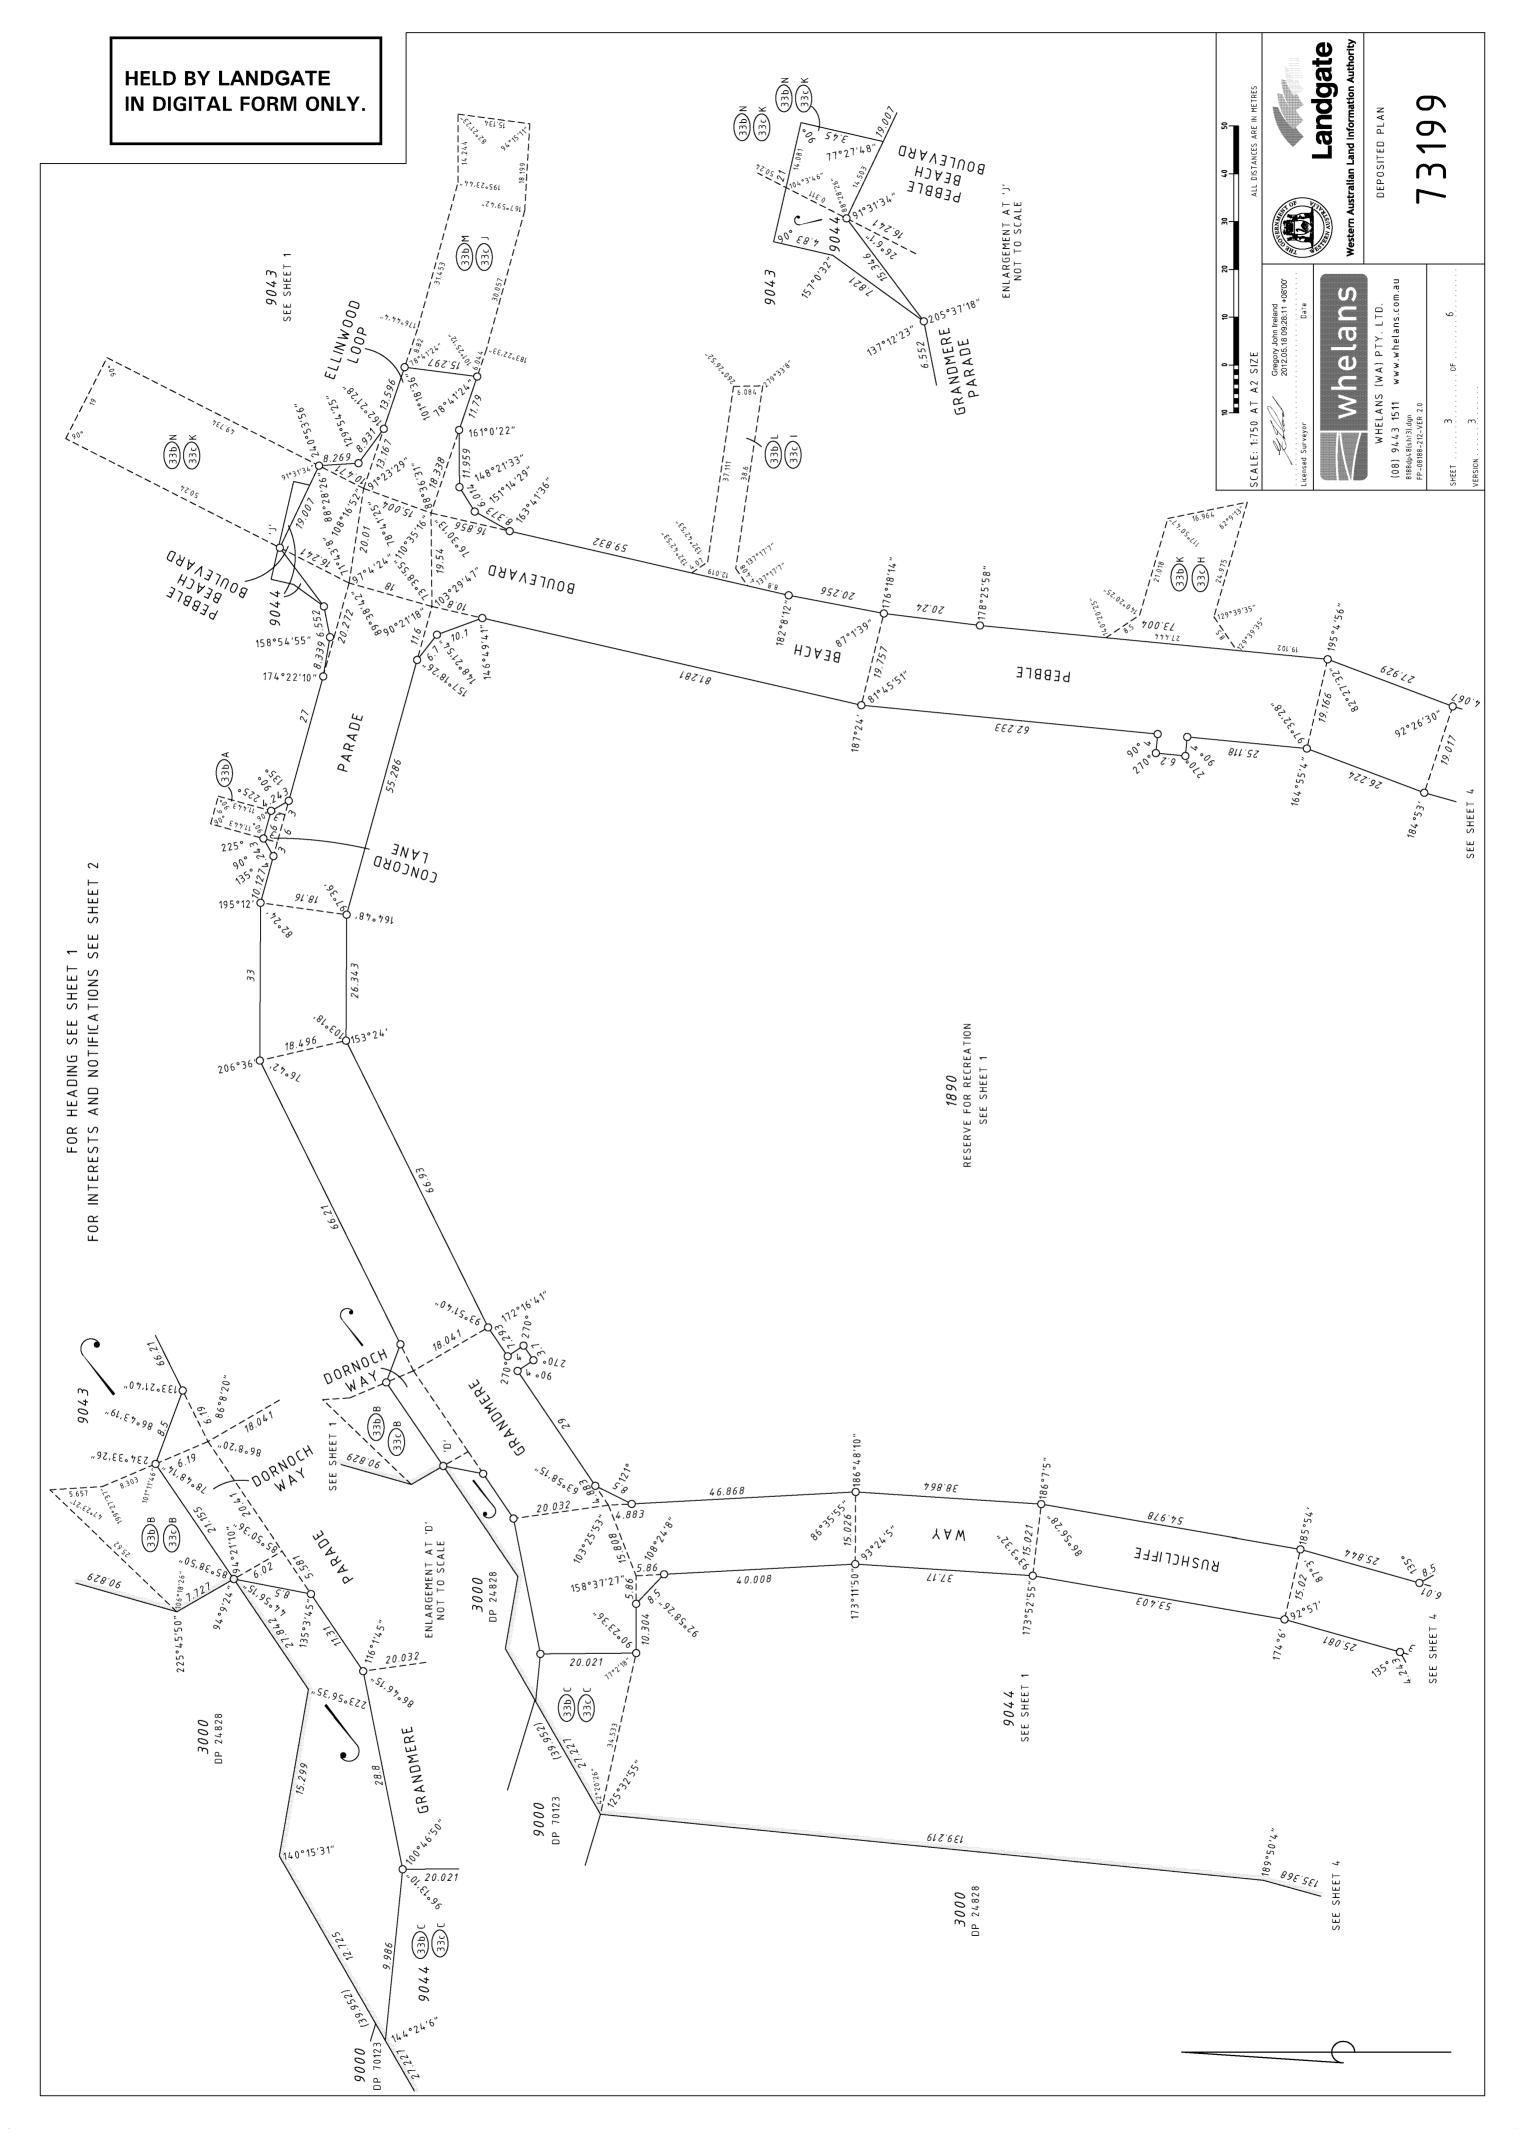

| Lot Number | Part Register | Number | Section | Sheet | Number | Lot | Number | Part | Register | Number | Section | Sheet | Number |
|------------|---------------|--------|---------|-------|--------|-----|--------|------|----------|--------|---------|-------|--------|
| 1890       | LR 316        | 62/435 |         |       | 3      |     | 9043   |      | 279      | 2/830  |         |       | 3      |
| 9044       | 279           | 92/831 |         |       | 3      |     |        |      |          |        |         |       |        |