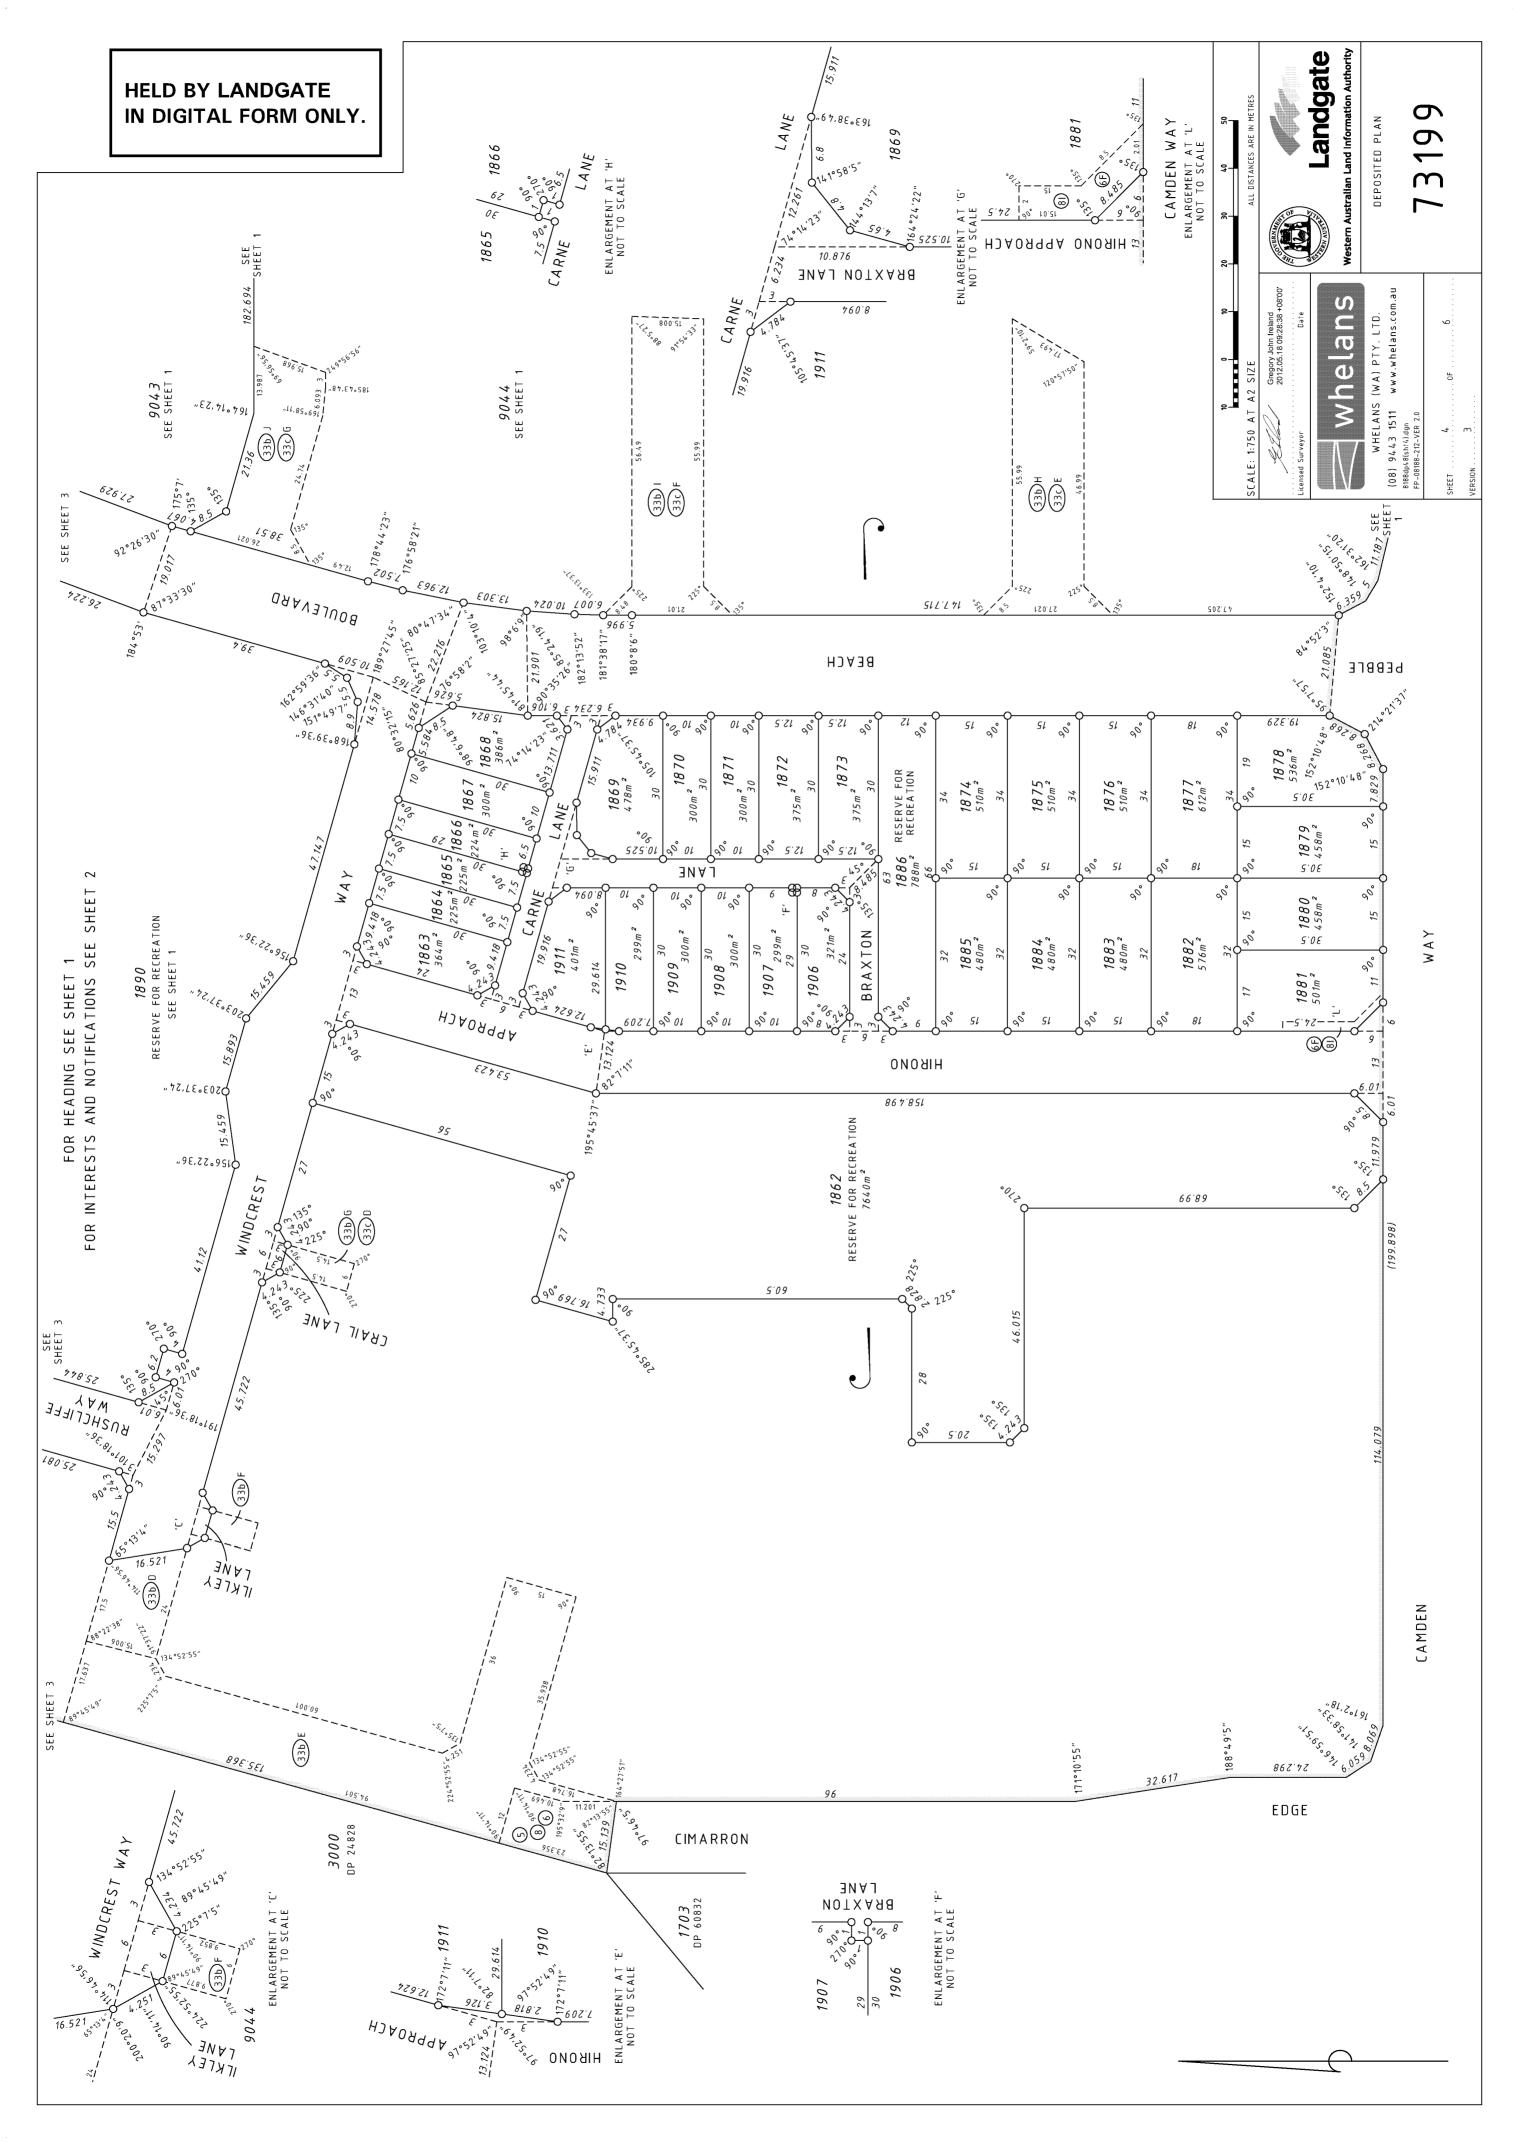

| Lot | Number | Part Registe | r Number | Section | Sheet | Number | Lot Nu | umber | Part Registe | er Number | Section | Sheet | Number |
|-----|--------|--------------|----------|---------|-------|--------|--------|-------|--------------|-----------|---------|-------|--------|
|     | 1862   | LR 3         | 162/433  |         |       | 4      |        | 1863  | 2            | 792/801   |         |       | 4      |
|     | 1864   | 2            | 792/802  |         |       | 4      |        | 1865  | 2            | 792/803   |         |       | 4      |
|     | 1866   | 2            | 792/804  |         |       | 4      |        | 1867  | 2            | 792/805   |         |       | 4      |
|     | 1868   | 2            | 792/806  |         |       | 4      |        | 1869  | 2            | 792/807   |         |       | 4      |
|     | 1870   | 2            | 792/808  |         |       | 4      |        | 1871  | 2            | 792/809   |         |       | 4      |
|     | 1872   | 2            | 792/810  |         |       | 4      |        | 1873  | 2            | 792/811   |         |       | 4      |
|     | 1874   | 2            | 792/812  |         |       | 4      |        | 1875  | 2            | 2792/813  |         |       | 4      |
|     | 1876   | 2            | 792/814  |         |       | 4      |        | 1877  | 2            | 792/815   |         |       | 4      |
|     | 1878   | 2            | 792/816  |         |       | 4      |        | 1879  | 2            | 2792/817  |         |       | 4      |
|     | 1880   | 2            | 792/818  |         |       | 4      |        | 1881  | 2            | 792/819   |         |       | 4      |
|     | 1882   | 2            | 792/820  |         |       | 4      |        | 1883  | 2            | 2792/821  |         |       | 4      |
|     | 1884   | 2            | 792/822  |         |       | 4      |        | 1885  | 2            | 792/823   |         |       | 4      |
|     | 1886   | LR 3         | 162/434  |         |       | 4      |        | 1906  | 2            | 2792/824  |         |       | 4      |
|     | 1907   | 2            | 792/825  |         |       | 4      |        | 1908  | 2            | 792/826   |         |       | 4      |
|     | 1909   | 2            | 792/827  |         |       | 4      |        | 1910  | 2            | 792/828   |         |       | 4      |
|     | 1911   | 2            | 792/829  |         |       | 4      |        | 9044  | 2            | 2792/831  |         |       | 4      |