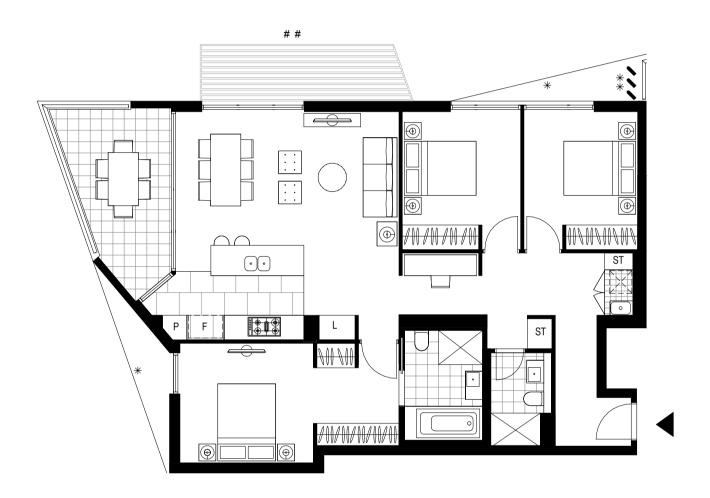

LEVEL 3

Please note that this floor plan was produced prior to completion of construction. The information contained herein is believed to be correct but is not guaranteed. Dimensions and areas are approximate. Changes will undoubtedly be made during development and subject to change without notice in accordance with the provision of the contract for sale. The furniture and furnishings depicted are not included with any sale and furnishings should not be taken to indicate the final position of power points, TV connection points and the like, prospective purchasers must refer to the contract for sale for the list of inclusions. All graphics, including tile layout, balustrades, planting, louvres and sunshading devices, are indicative only.

NOTE: Bulkheads necessary for services are not depicted. Floor plans are at an unspecified scale. Plans do not show additional features within each lot such as hot water systems, service yards, letterboxes and side and rear retaining walls. Purchaser option noted on floor plans is located on some lots only and is available at purchaser cost only at time of sale 27.01.2017 [A]

27.01.2017 [A]

\*\* Fixed Louvres

Non-trafficable Ledge

# # Fixed Sun Shading Below

For further enquiries call 02 9080 8888 or visit marrickandco.mirvac.com