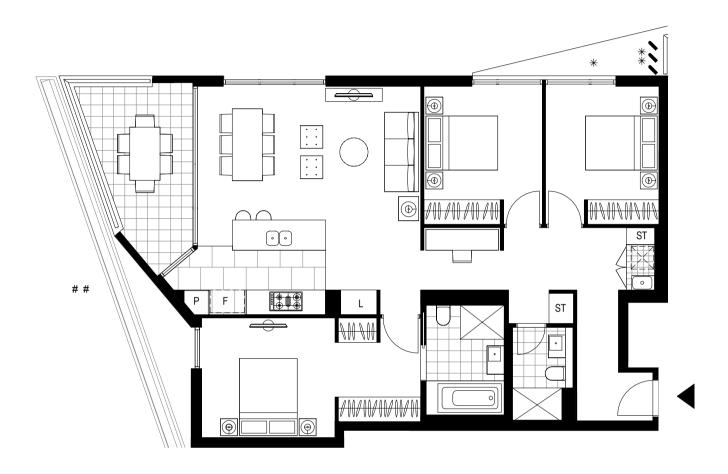

LEVEL 8

Please note that this floor plan was produced prior to completion of construction. The information contained herein is believed to be correct but is not guaranteed. Dimensions and areas are approximate. Changes will undoubtedly be made during development and subject to change without notice in accordance with the provision of the contract for sale . The furniture and furnishings depicted are not included with any sale and furnishings should not be taken to indicate the final position of power points, TV connection points and the like, prospective purchasers must refer to the contract for sale for the list of inclusions. All graphics, including tile layout, balustrades, planting, louvres and sunshading devices, are indicative only.

NOTE: Bulkheads necessary for services are not depicted. External downpipes are not depicted. Floor plans are at an unspecified scale.

\*\* Fixed Louvres

\* Non-trafficable Ledge # # Fixed Sun Shading Below