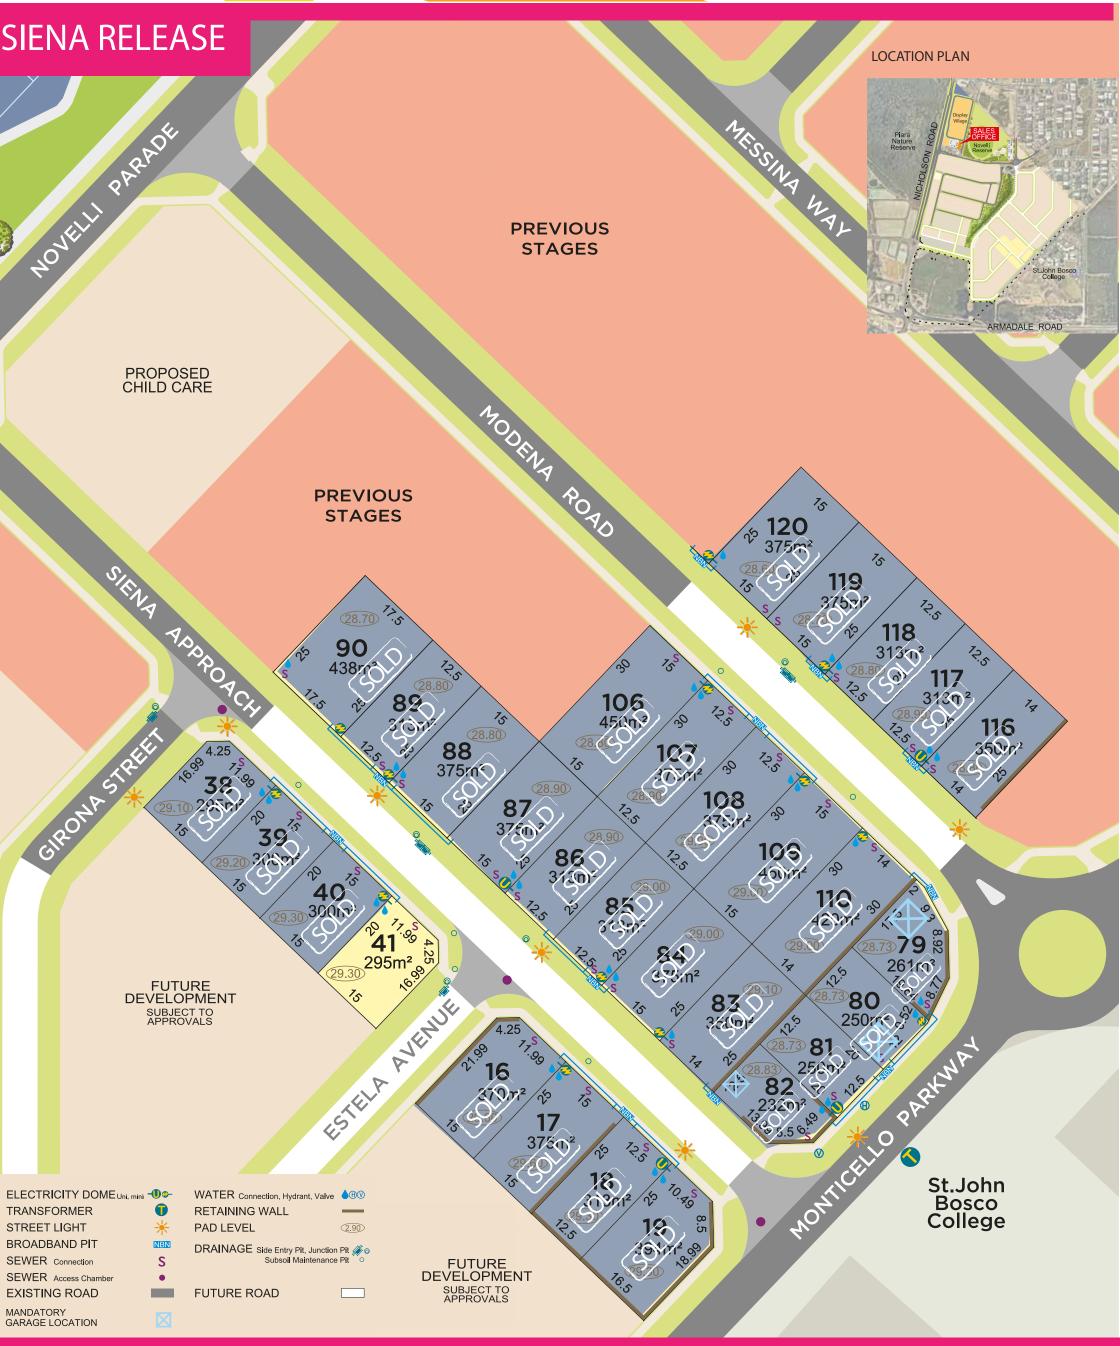

## Madox Land Sales Centre | Cnr of Nicholson Road and Terracina Parkway, Piara Waters WA 6112

w: madox.mirvac.com

t: 9424 9989

The information shown on this plan has been prepared with care, however it is subject to change and cannot form part of any offer or contract other than to identify the lot number and location of the block being purchased. Whilst all reasonable care has been taken to prepare this information, the Seller or its representatives and agent cannot be held responsible for any inaccuracies. Interested parties must be sure to undertake their own independent enquiries. \*The lot is proposed to be a childcare centre. Delivery of a childcare centre is subject to a number of factors outside of Mirvac's control including obtaining planning approval. Mirvac has no representation about nature and timing of delivery of a childcare centre. The Lot information is subject to survey, Title Office and regulatory approvalDP 420849. Stage 4B. Mirvac Real Estate Pty Ltd. Mirvac WA Pty Ltd. Produced 25 Januray 2021.