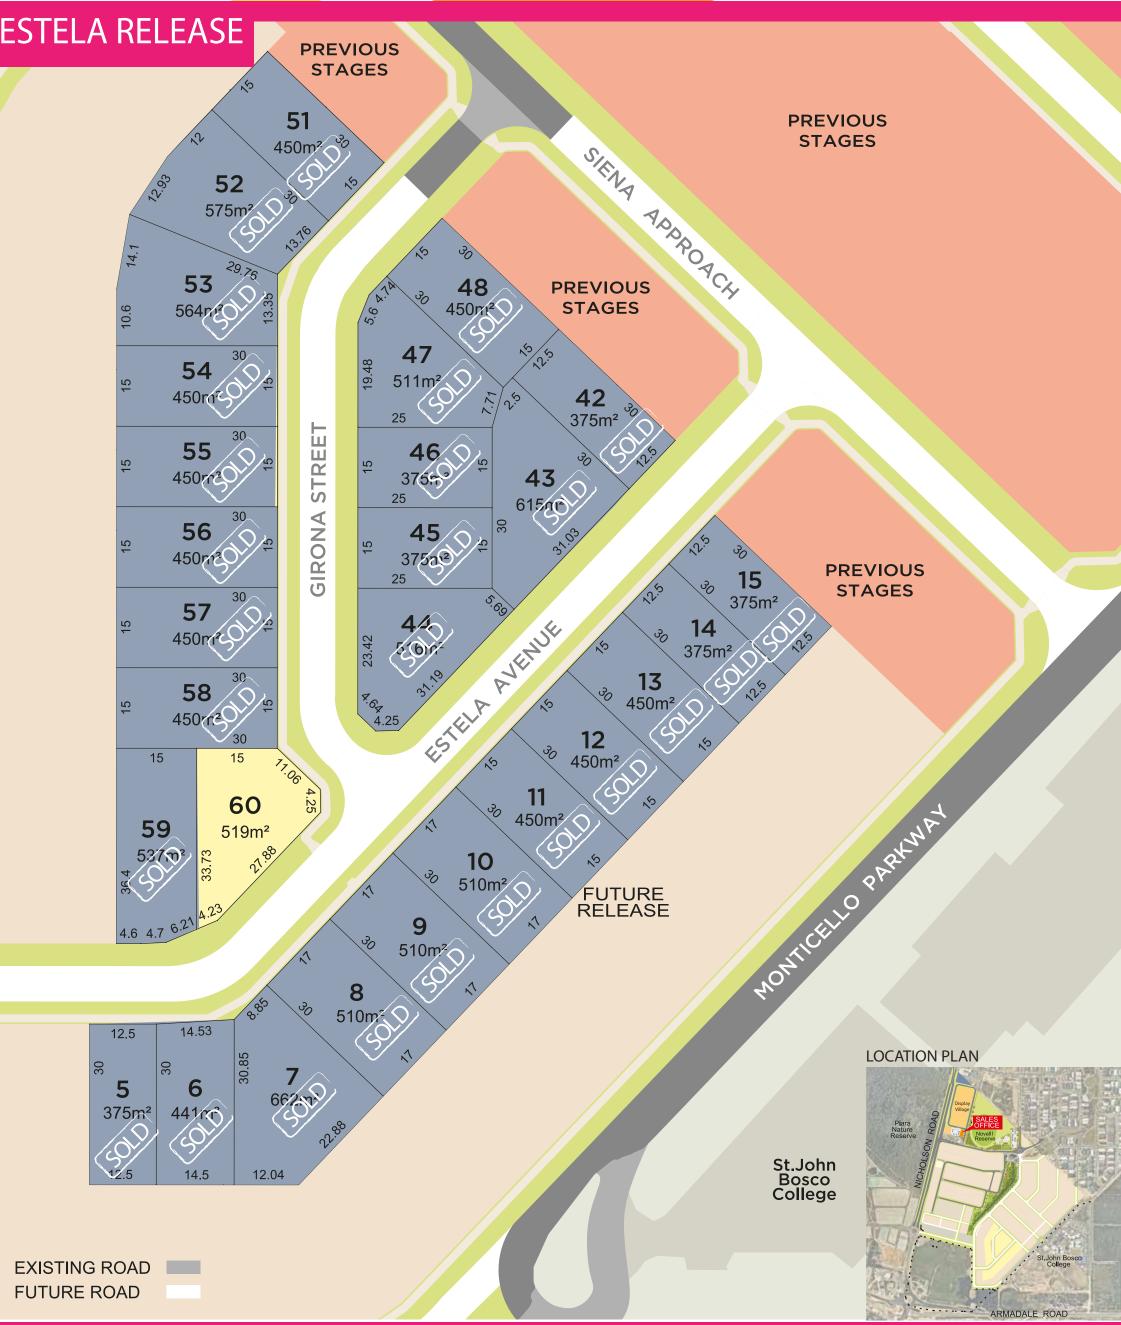

Madox Land Sales Centre Cnr of Nicholson Road and Terracina Parkway, Piara Waters WA 6112

w: madox.mirvac.com t: 9424 9989

The information shown on this plan has been prepared with care, however it is subject to change and cannot form part of any offer or contract other than to identify the lot number and location of the block being purchased. Whilst all reasonable care has been taken to prepare this information, the Seller or its representatives and agent cannot be held responsible for any inaccuracies. Interested parties must be sure to undertake their own independent enquiries. Lot information is subject to survey, Title Office and regulatory approval. Stage 5A DP 421441. Mirvac Real Estate Pty Ltd. Mirvac WA Pty Ltd. Produced April 2021. Please note service location are still to be approved by appropriate authorities