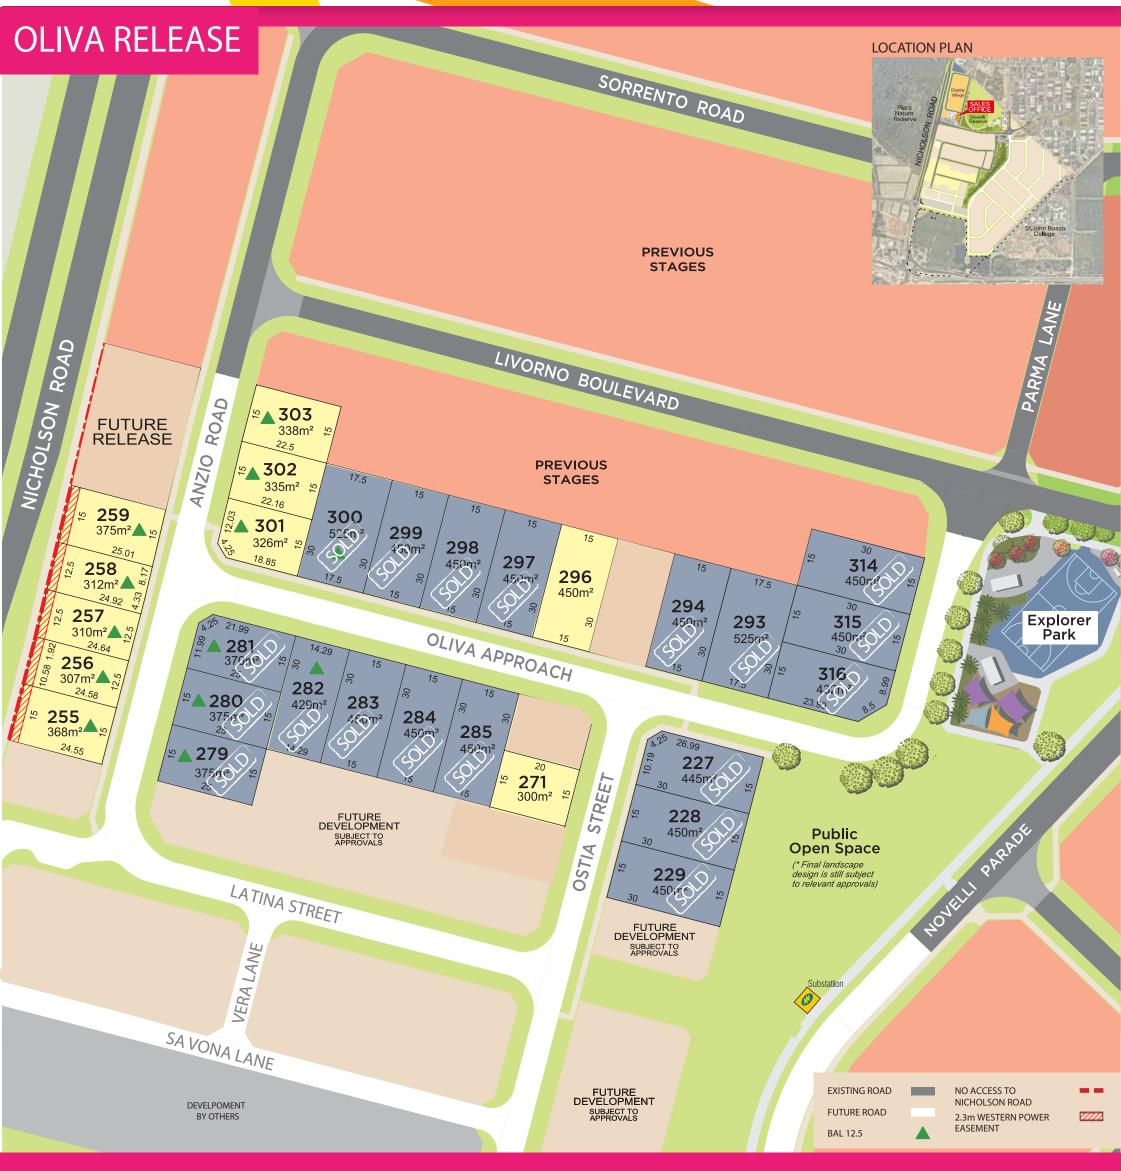

## Madox Land Sales CentreCnr of Nicholson Road and Terracina Parkway, Piara Waters WA 6112w: madox.mirvac.comt: 9424 9989

The Information shown on this plan has been prepared with care, however it is subject to change and cannot form any part of any offer or contract other than to identify the lot number and location of the block being purchased. Whilst all reasonable care has been taken to prepare this information, the Seller or its representatives and agent cannot be held responsible for any inaccuracies. Interested parties must be sure to undertake their own independent enquiries. Lot information is subject to survey, Title Office and regulatory approval. Stage 6A DP 422548. Mirvac Real Estate Pty Ltd. Mirvac WA Pty Ltd. Produced October 2021.\*The proposed Public Open Space is subject to further statutory approval and construction. Mirvac makes no representation that any of the proposed Public Open Space will actually be delivered or about the timing of its delivery. The depiction of landscaping, footpath/paving, street tree planting, the embellishment of parks, playgrounds and alike on the plan is indicative only and are subject to change. The depictions on the plan do not necessarily reflect final designs which require the input and approval of statutory authorities. Please note service locations are still to be approved by appropriate authorities.