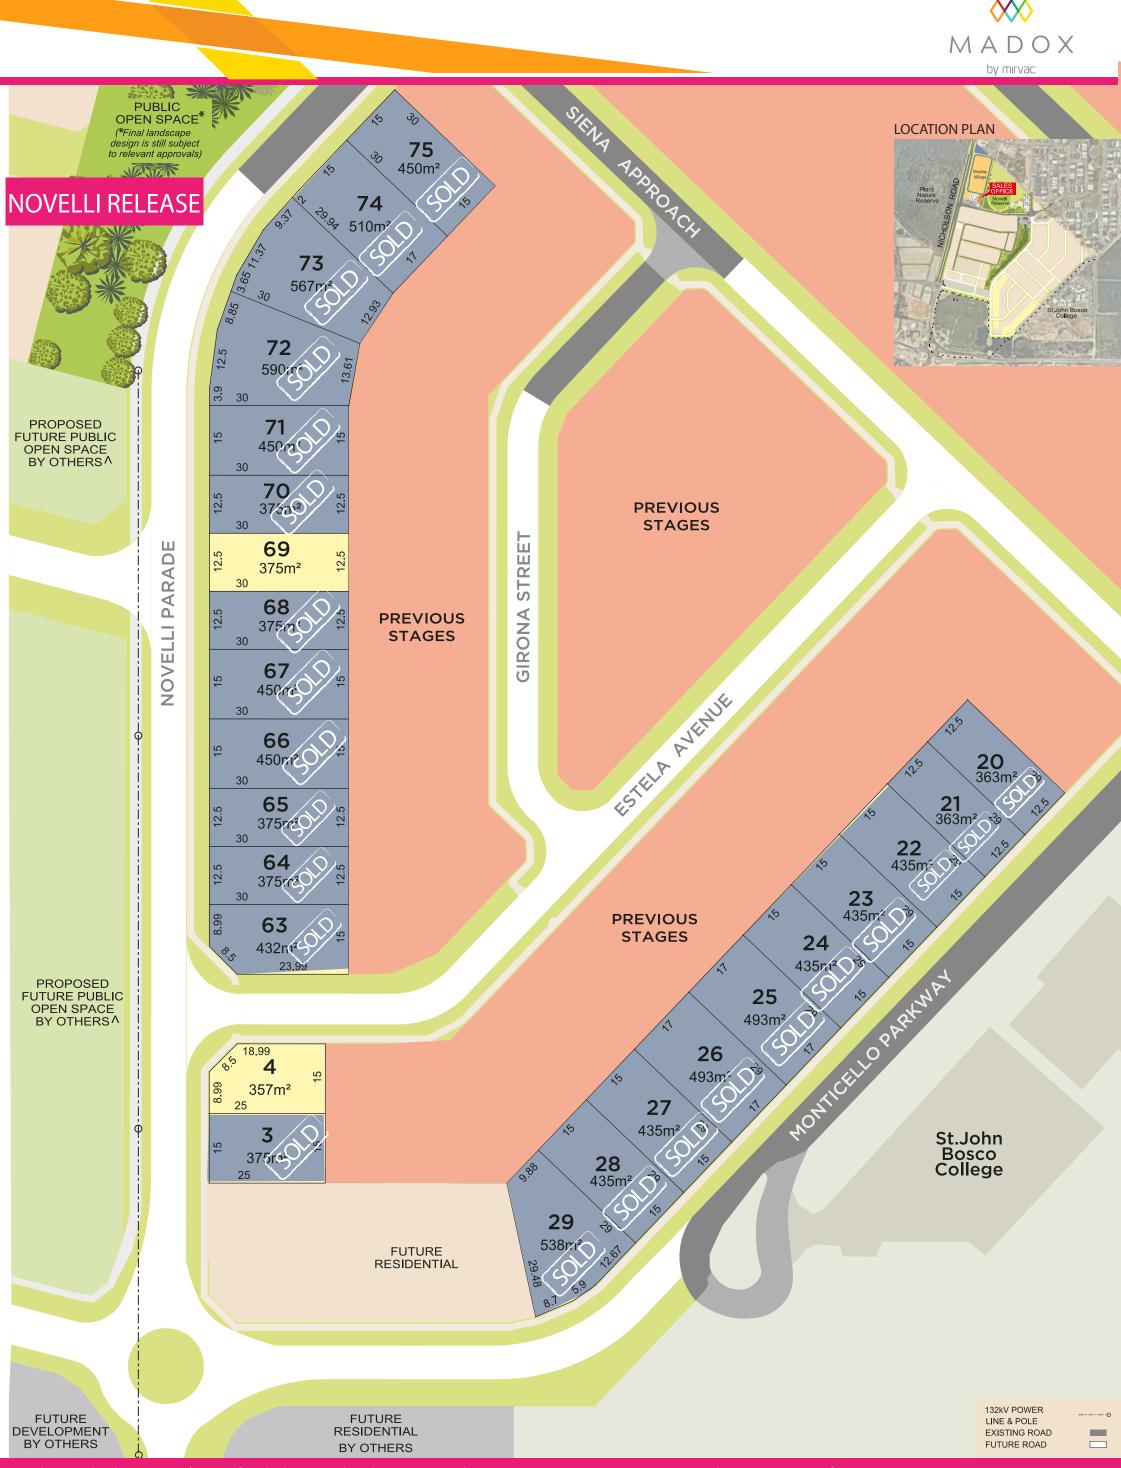

## Madox Land Sales Centre Cnr of Nicholson Road and Terracina Parkway, Piara Waters WA 6112 w: madox.mirvac.com t: 9424 9989

The information shown on this plan has been prepared with care, however it is subject to change and cannot form part of any offer or contract other than to identify the lot number and location of the block being purchased. Whilst all reasonable care has been taken to prepare this information, the Seller or its representatives and agent cannot be held responsible for any inaccuracies. Interested parties must be sure to undertake their own independent enquiries. Lot information is subject to survey, Title Office and regulatory approval. Stage 5B DP 421722. Mirvac Real Estate Pty Ltd. Produced June 2021. ^The proposed future public Open Space by others is located within an adjoining landholding. \*The proposed Public Open Space is subject to further statutory approval and construction. Mirvac makes no representation that any of the proposed Public Open Space will actually be delivered or about the timing of its delivery. The depiction of landscaping, footpath/paving, street tree planting, the embellisment of parks, playgrounds and alike on the plan is indicative only and are subject to change. The depictions on the plan do not necessarily reflect final designs which require the input and approval of statutory authorities. Please note service locations are still to be approved by appropriate authorities.