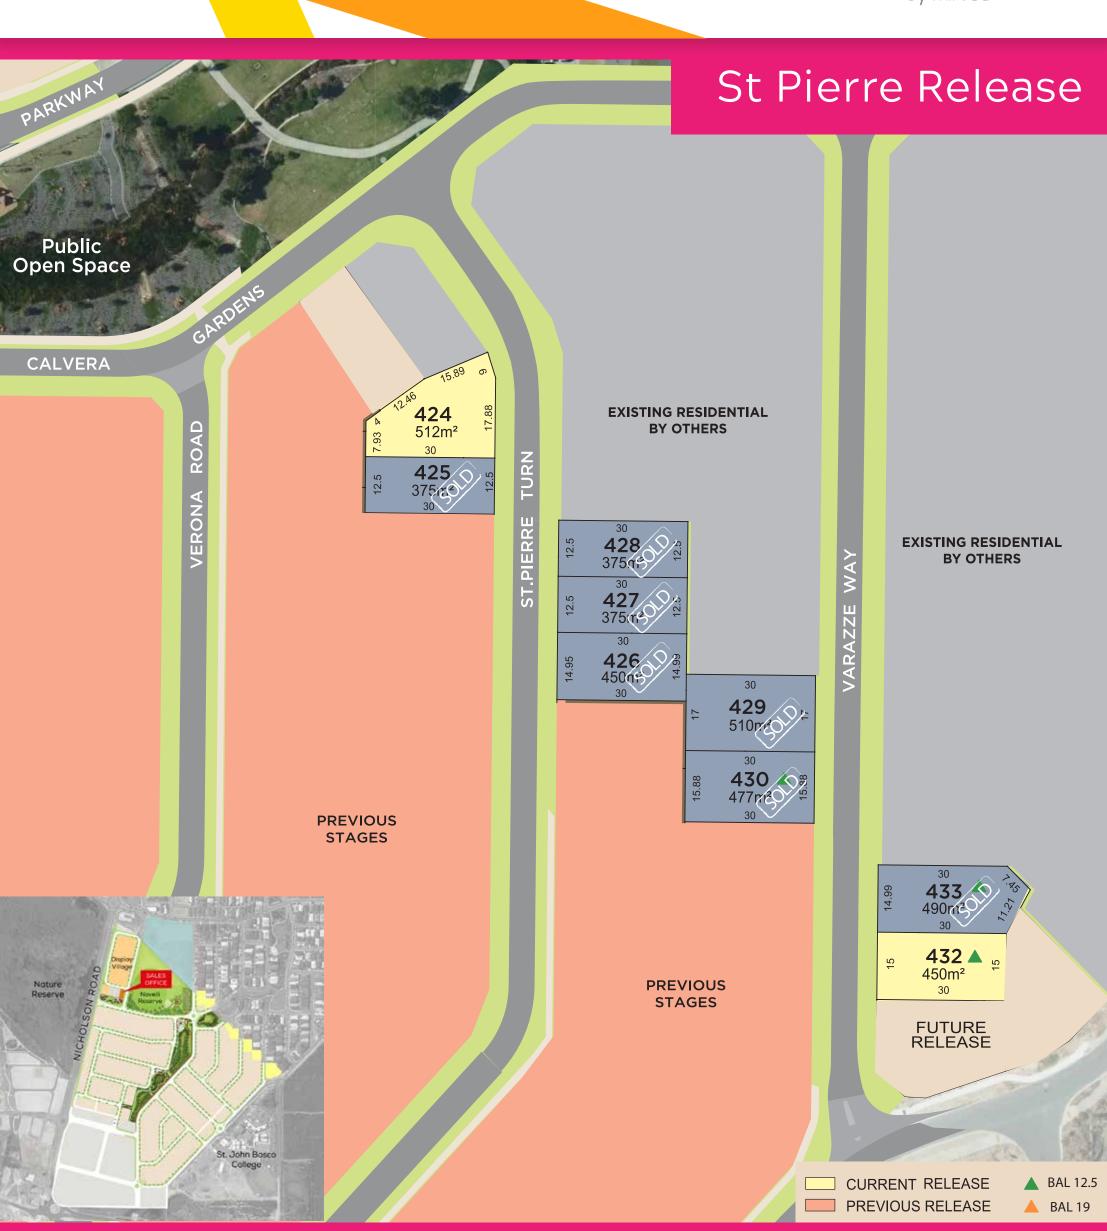

Madox Land Sales Centre

w: madox.mirvac.com t: 9424 9989













Madox Land Sales Centre | Cnr of Nicholson Road and Terracina Parkway, Piara Waters WA 6112 w: madox.mirvac.com | t: 9424 9989









w: madox.mirvac.com

Madox Land Sales Centre | Cnr of Nicholson Road and Terracina Parkway, Piara Waters WA 6112 t: 9424 9989





The Information shown on this plan has been prepared with care, however it is subject to change and cannot form any part of any offer or contract other than to identify the lot number and location of the block being purchased. Whilst all reasonable care has been taken to prepare this information, the Seller or its representatives and agent cannot be held responsible for any inaccuracies. Interested parties must be sure to undertake their own independent enquiries. Lot information is subject to survey, Title Office and regulat