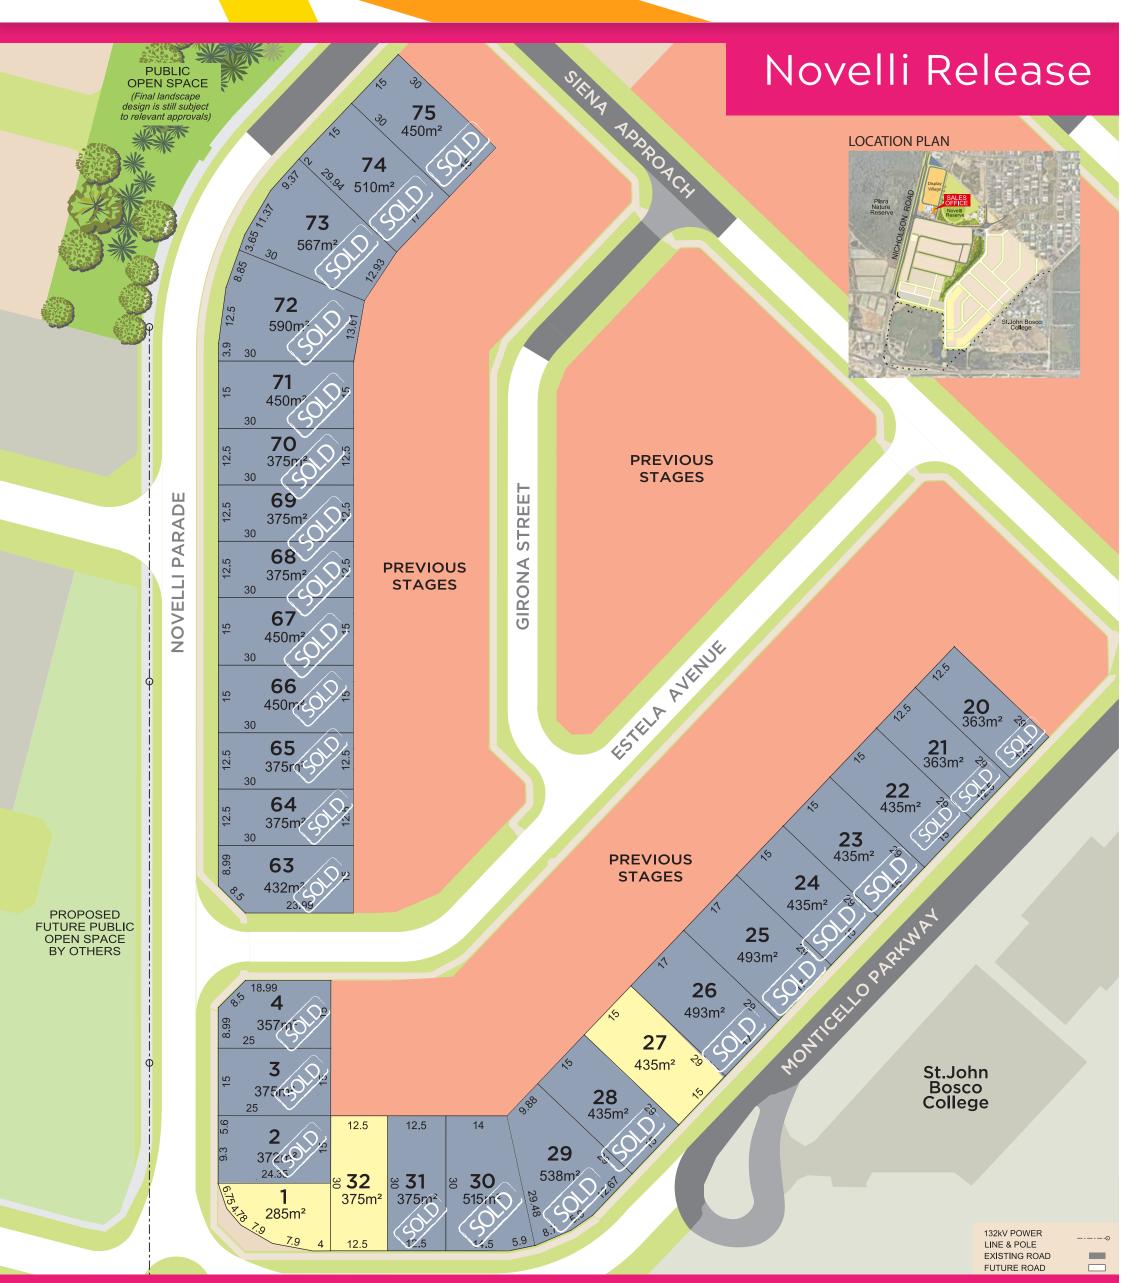

Madox Land Sales Centre | Cnr of Nicholson Road and Terracina Parkway, Piara Waters WA 6112 w: madox.mirvac.com | t: 9424 9989

The Information shown on this plan has been prepared with care, however it is subject to change and cannot form any part of any offer or contract other than to identify the lot number and location of the block being purchased. Whilst all reasonable care has been taken to prepare this information, the Seller or its representatives and agent cannot be held responsible for any inaccuracies. Interested parties must be sure to undertake their own independent enquiries. Lot information is subject to survey, Title Office and regulatory approval. Stage 6B DP 423712. Mirvac Real Estate Pty Ltd. Mirvac WA Pty Ltd. Produced April 2022.\*The proposed Public Open Space is subject to further statutory approval and construction. Mirvac makes no representation that any of the proposed Public Open Space will actually be delivered or about the timing of its delivery. The depiction of landscaping, footpath/paving, street tree planting, the embellishment of parks, playgrounds and alike on the plan is indicative only and are subject to change. The depictions on the plan do not necessarily reflect final designs which require the input and approval of statutory authorities. Please note service locations are still to be approved by appropriate authorities.