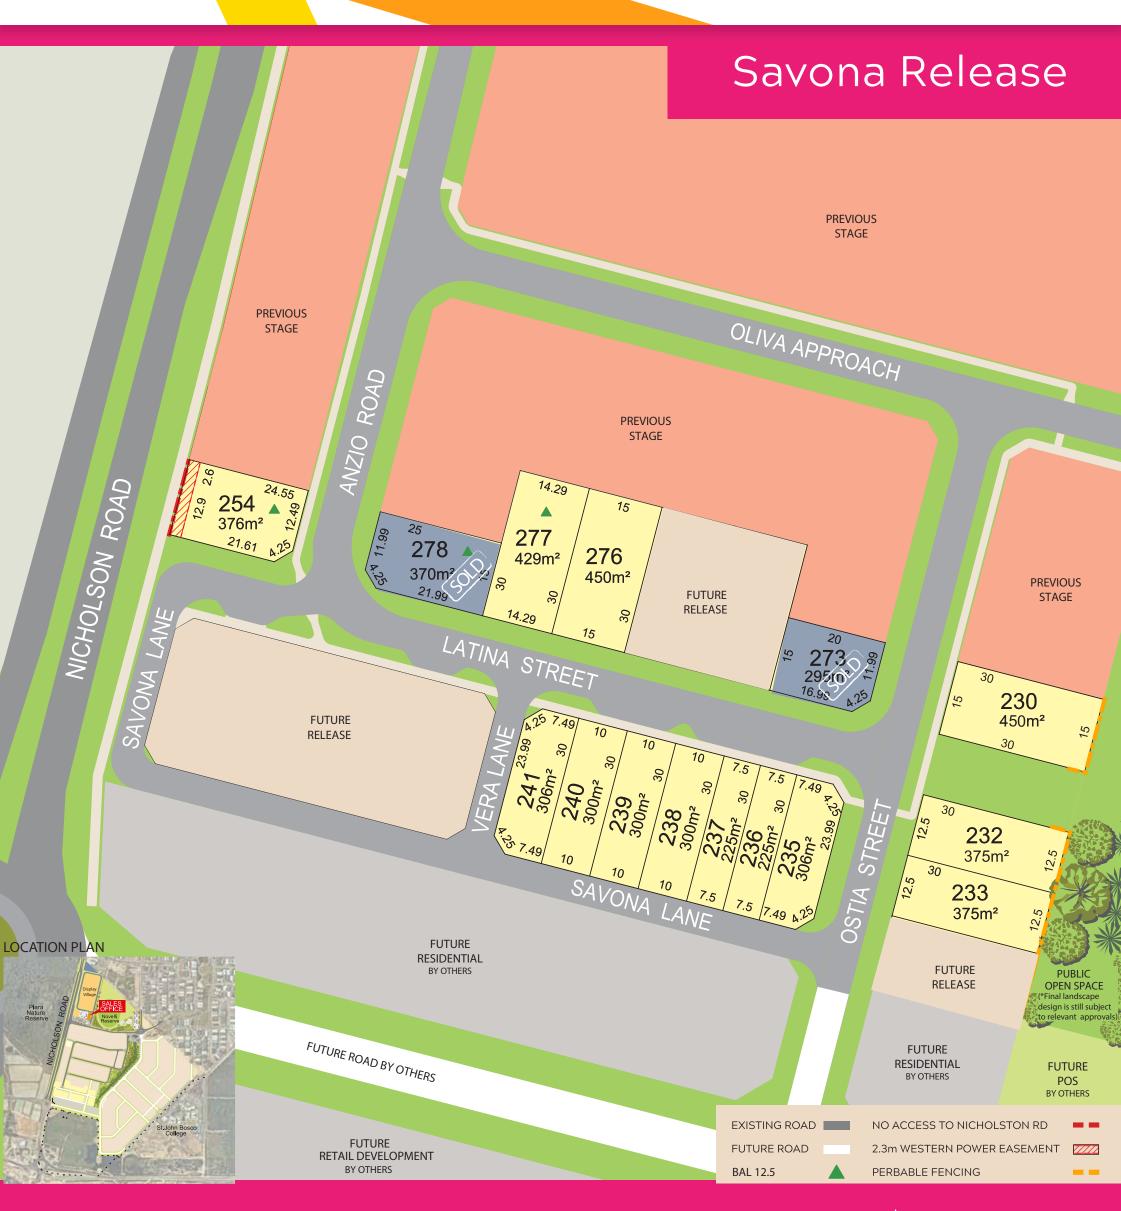

Madox Land Sales Centre | Cnr of Nicholson Road and Terracina Parkway, Piara Waters WA 6112 w: madox.mirvac.com | t: 9424 9989

The Information shown on this plan has been prepared with care, however it is subject to change and cannot form any part of any offer or contract other than to identify the lot number and location of the block being purchased. Whilst all reasonable care has been taken to prepare this information, the Seller or its representatives and agent cannot be held responsible for any inaccuracies. Interested parties must be sure to undertake their own independent enquiries. Lot information is subject to survey, Title Office and regulatory approval. Stage 6B DP 423712. Mirvac Real Estate Pty Ltd. Mirvac WA Pty Ltd. Produced April 2022.\*The proposed Public Open Space is subject to further statutory approval and construction. Mirvac makes no representation that any of the proposed Public Open Space will actually be delivered or about the timing of its delivery. The depiction of landscaping, footpath/paving, street tree planting, the embellishment of parks, playgrounds and alike on the plan is indicative only and are subject to change. The depictions on the plan do not necessarily reflect final designs which require the input and approval of statutory authorities. Please note service locations are still to be approved by appropriate authorities.