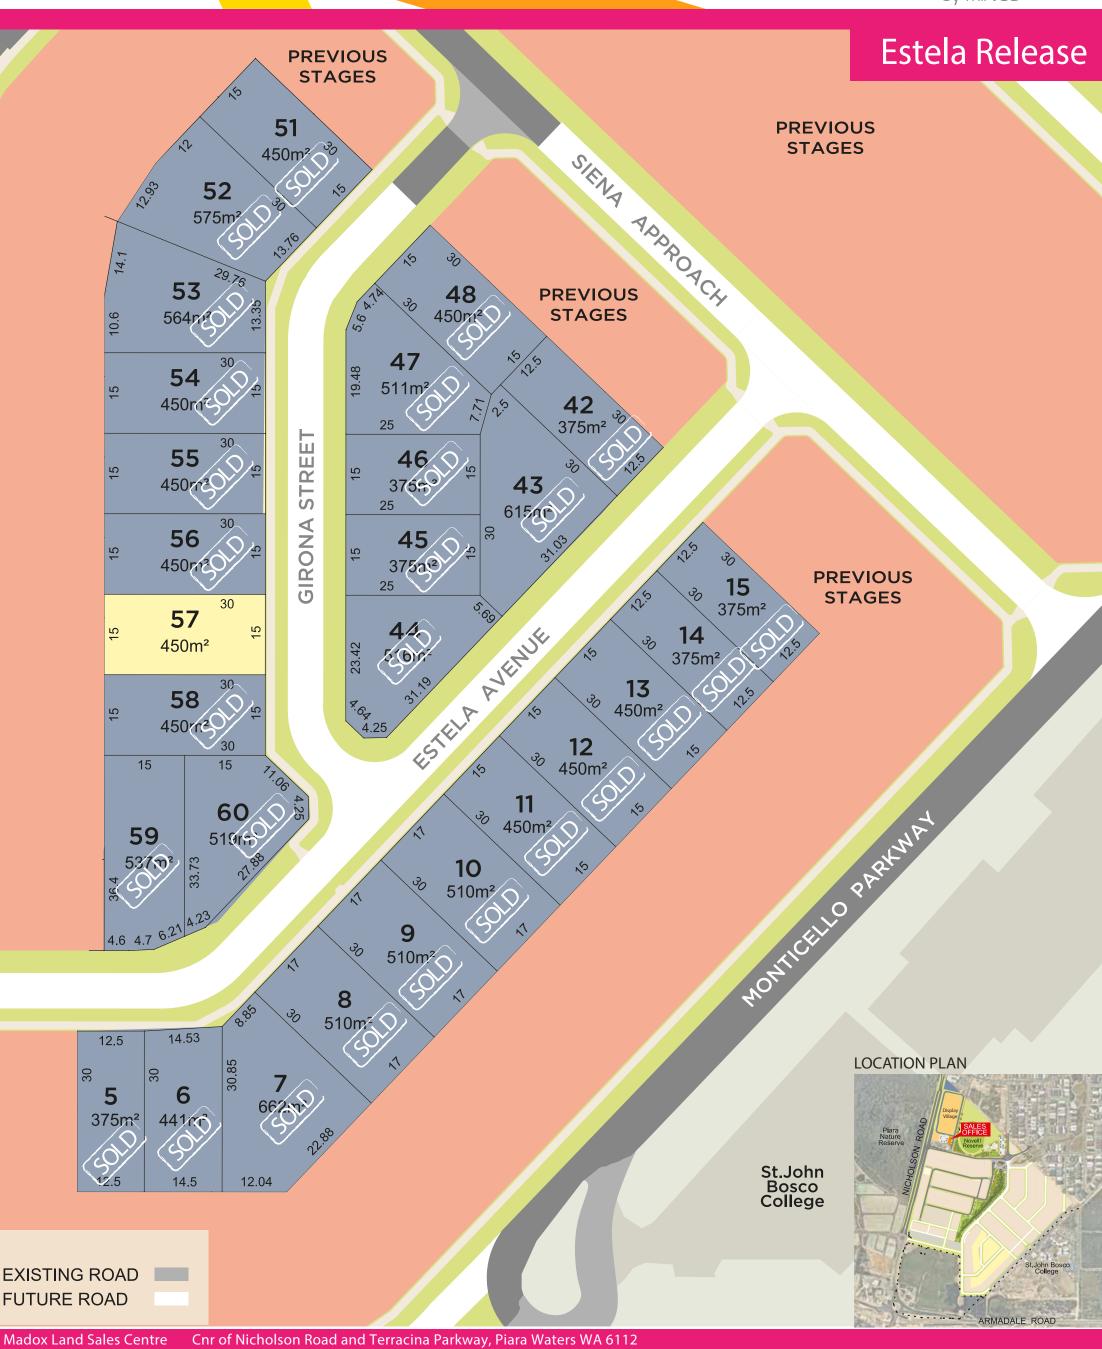

Madox Land Sales Centre | Cnr of Nicholson Road and Terracina Parkway, Piara Waters WA 6112 t: 9424 9989

The Information shown on this plan has been prepared with care, however it is subject to change and cannot form any part of any offer or contract other than to identify the lot number and location of the block being purchased. Whilst all reasonable care has been taken to prepare this information, the Seller or its representatives and agent cannot be held responsible for any inaccuracies. Interested parties must be sure to undertake their own independent enquiries. Lot information is subject to survey, Title Office and regulatory approval. Stage 6A DP 422548. Mirvac Real Estate Pty Ltd. Mirvac WA Pty Ltd. Produced October 2021.\*The proposed Public Open Space is subject to further statutory approval and construction. Mirvac makes no representation that any of the proposed Public Open Space will actually be delivered or about the timing of its delivery. The depiction of landscaping, footpath/paving, street tree planting, the embellishment of parks, playgrounds and alike on the plan is indicative only and are subject to change. The depictions on the plan do not necessarily reflect final designs which require the input and approval of statutory authorities. Please note service locations are still to be approved by appropriate authorities.