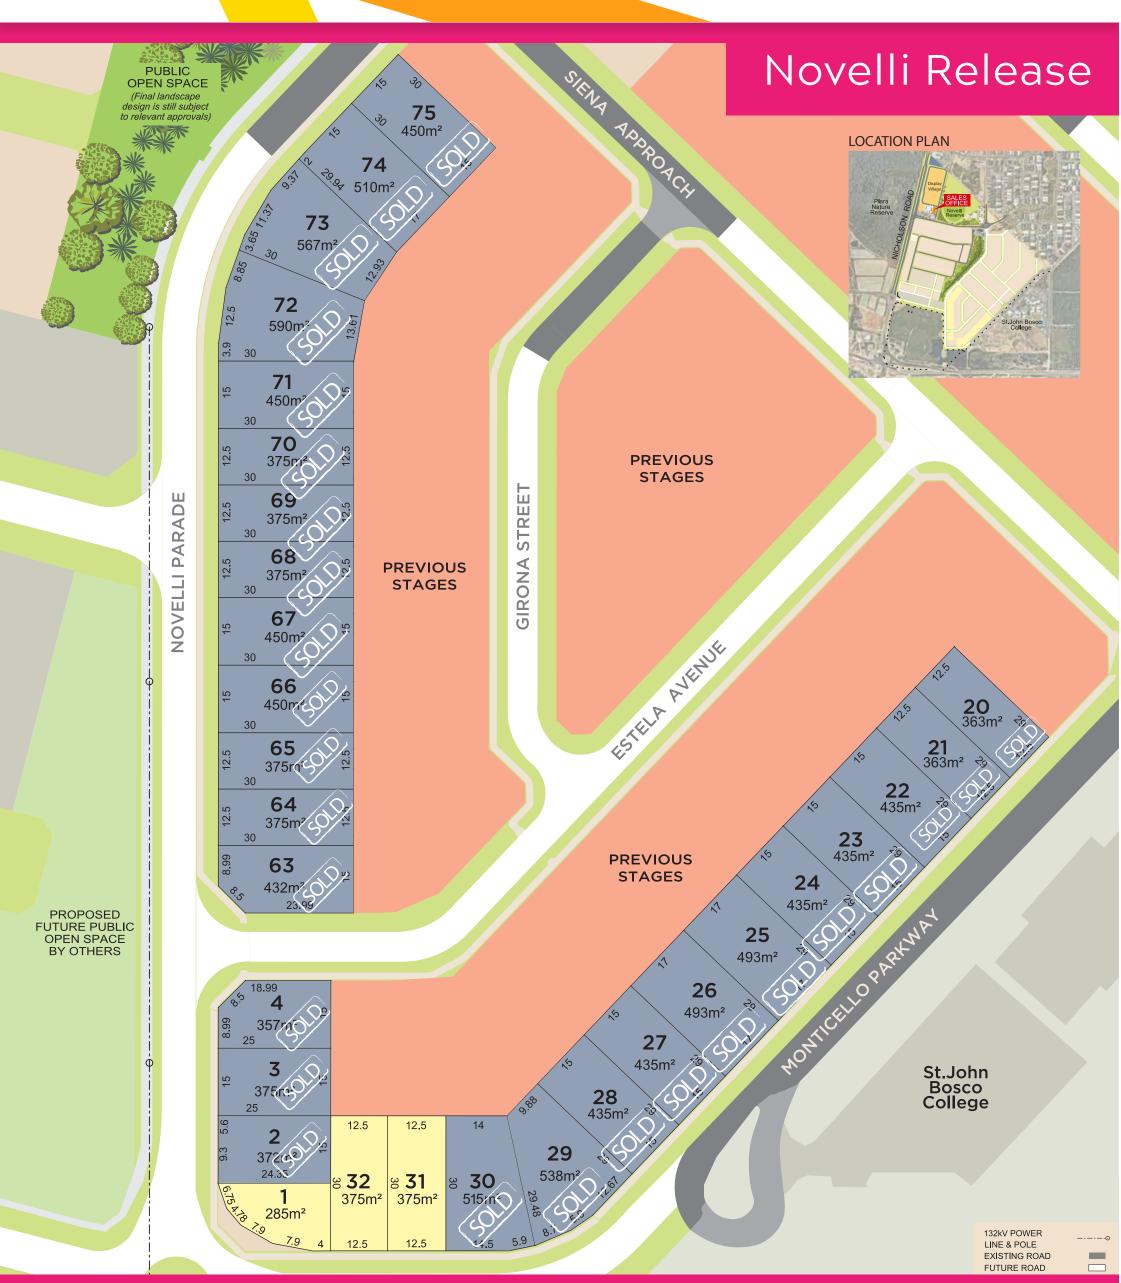

Madox Land Sales Centre | Cnr of Nicholson Road and Terracina Parkway, Piara Waters WA 6112 w: madox.mirvac.com | t: 9424 9989

The Information shown on this plan has been prepared with care, however it is subject to change and cannot form any part of any offer or contract other than to identify the lot number and location of the block being purchased. Whilst all reasonable care has been taken to prepare this information, the Seller or its representatives and agent cannot be held responsible for any inaccuracies. Interested parties must be sure to undertake their own independent enquiries. Lot information is subject to survey, Title Office and regulatory approval. Stage 6B DP 423712. Mirvac Real Estate Pty Ltd. Mirvac WA Pty Ltd. Produced June 2022.\*The proposed Public Open Space is subject to further statutory approval and construction. Mirvac makes no representation that any of the proposed Public Open Space will actually be delivered or about the timing of its delivery. The depiction of landscaping, footpath/paving, street tree planting, the embellishment of parks, playgrounds and alike on the plan is indicative only and are subject to change. The depictions on the plan do not necessarily reflect final designs which require the input and approval of statutory authorities. Please note service locations are still to be approved by appropriate authorities.