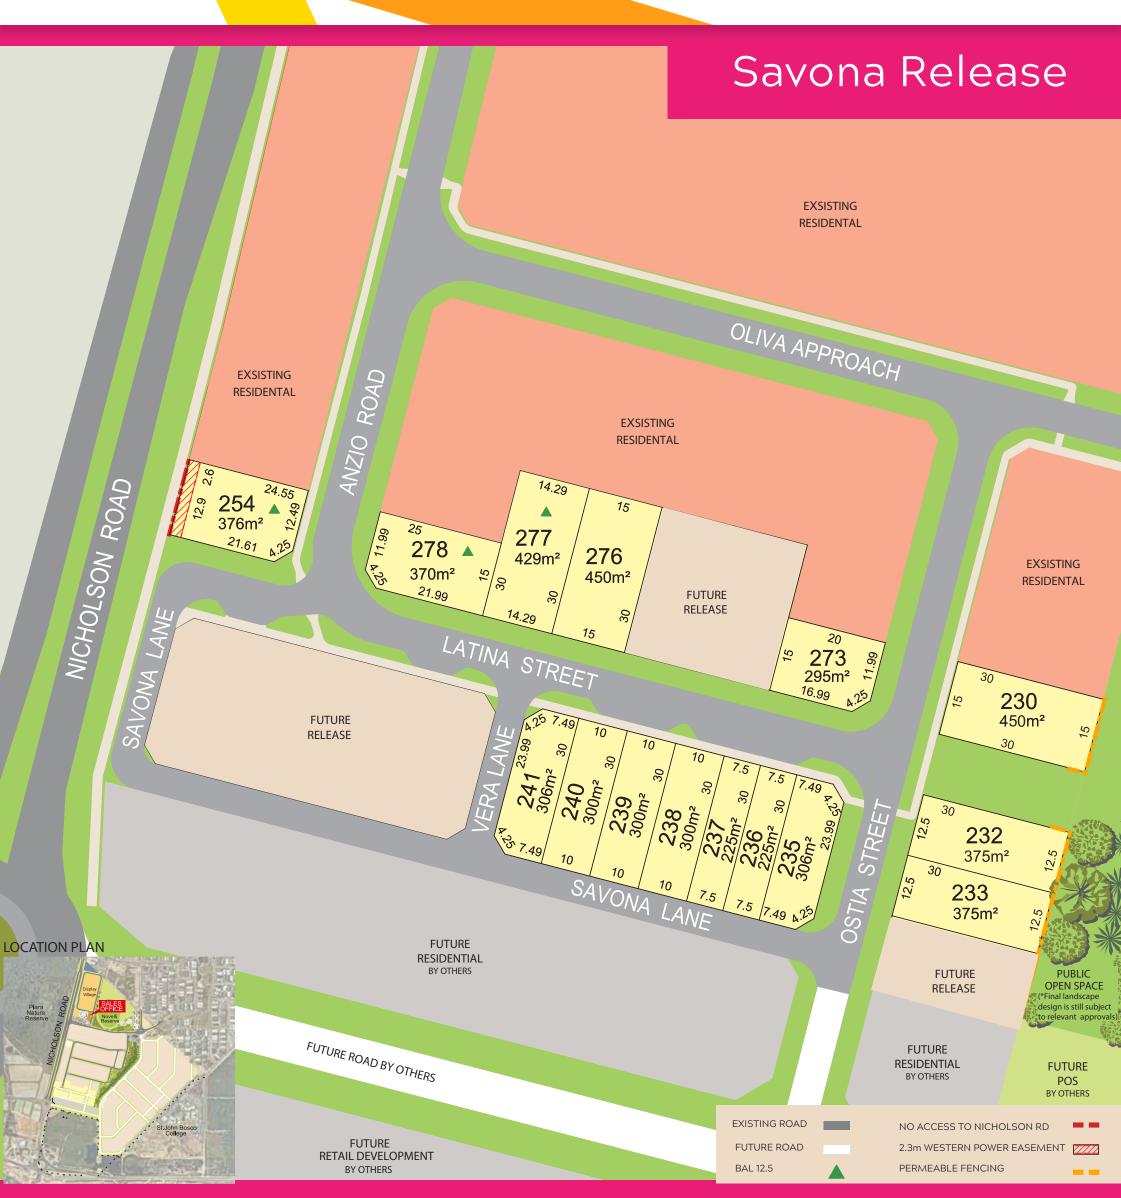

Madox Land Sales Centre | Cnr of Nicholson Road and Terracina Parkway, Piara Waters WA 6112 w: madox.mirvac.com | t: 9424 9989

The Information shown on this plan has been prepared with care, however it is subject to change and cannot form any part of any offer or contract other than to identify the lot number and location of the block being purchased. Whilst all reasonable care has been taken to prepare this information, the Seller or its representatives and agent cannot be held responsible for any inaccuracies. Interested parties must be sure to undertake their own independent enquiries. Lot information is subject to survey, Title Office and regulatory approval. Stage 6B DP 423712. Mirvac Real Estate Pty Ltd. Mirvac WA Pty Ltd. Produced June 2022.\*The proposed Public Open Space is subject to further statutory approval and construction. Mirvac makes no representation that any of the proposed Public Open Space will actually be delivered or about the timing of its delivery. The depiction of landscaping, footpath/paving, street tree planting, the embellishment of parks, playgrounds and alike on the plan is indicative only and are subject to change. The depictions on the plan do not necessarily reflect final designs which require the input and approval of statutory authorities. Please note service locations are still to be approved by appropriate authorities.