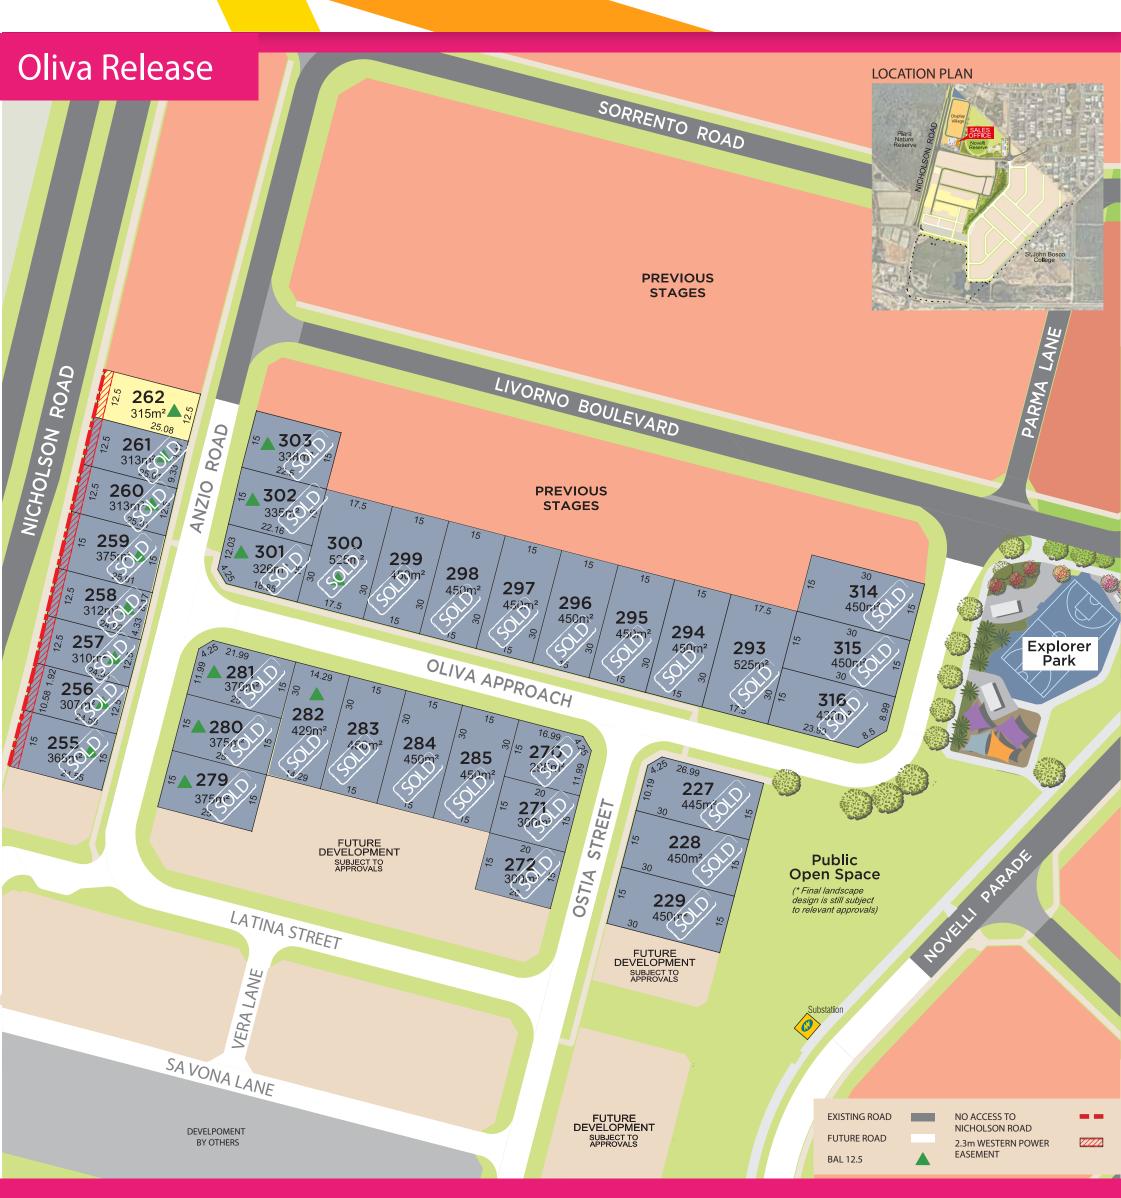

Madox Land Sales Centre

w: madox.mirvac.com t: 9424 9989













Madox Land Sales Centre | Cnr of Nicholson Road and Terracina Parkway, Piara Waters WA 6112 w: madox.mirvac.com | t: 9424 9989









w: madox.mirvac.com

Madox Land Sales Centre | Cnr of Nicholson Road and Terracina Parkway, Piara Waters WA 6112 t: 9424 9989





The Information shown on this plan has been prepared with care, however it is subject to change and cannot form any part of any offer or contract other than to identify the lot number and location of the block being purchased. Whilst all reasonable care has been taken to prepare this information, the Seller or its representatives and agent cannot be held responsible for any inaccuracies. Interested parties must be sure to undertake their own independent enquiries. Lot information is subject to survey, Title Office and regulatory approval. Stage 6A DP 422548. Mirvac Real Estate Pty Ltd. Mirvac WA Pty Ltd. Produced October 2021.\*The proposed Public Open Space