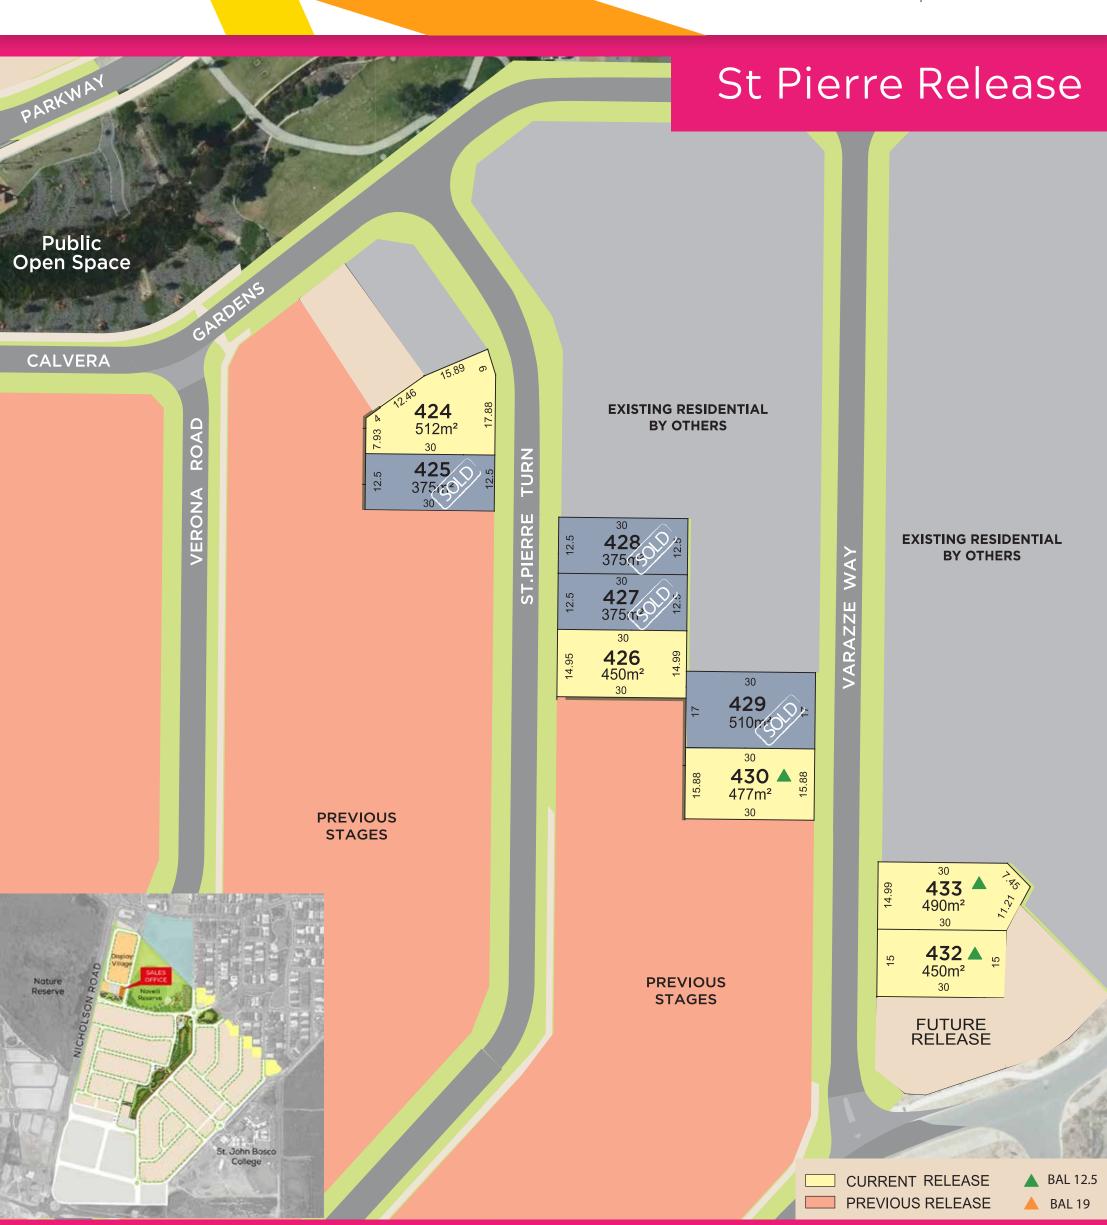

Madox Land Sales Centre

w: madox.mirvac.com t: 9424 9989













Madox Land Sales Centre | Cnr of Nicholson Road and Terracina Parkway, Piara Waters WA 6112 w: madox.mirvac.com | t: 9424 9989









w: madox.mirvac.com

Madox Land Sales Centre | Cnr of Nicholson Road and Terracina Parkway, Piara Waters WA 6112 t: 9424 9989





The Information shown on this plan has been prepared with care, however it is subject to change and cannot form any part of any offer or contract other than to identify the lot number and location of the block being purchased. Whilst all reasonable care has been taken to prepare this information, the Seller or its representatives and agent cannot be held responsible for any inaccuracies. Interested parties must be sure to undertake their own independent enquiries. Lot information is subject to survey, Title Office and regulat