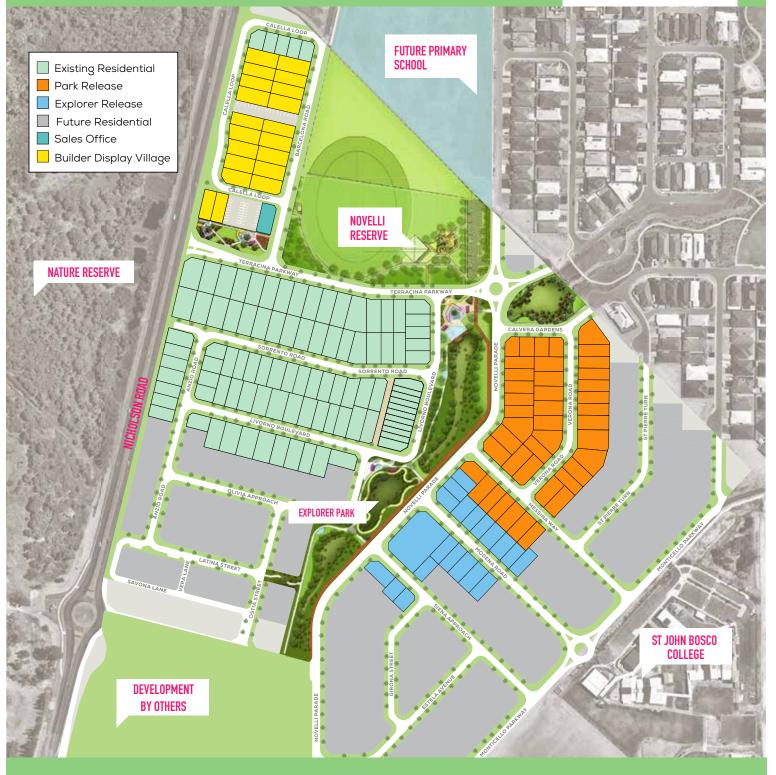

## LIVE BRIGHTLY IN PIARA WATERS

## MADOX PIARA WATERS

Corner of Nicholson Road and Terracina Parkway, Piara Waters WA 6112 MADOX.MIRVAC.COM

AC.COM (08) 9424 9989

The information shown on this plan has been prepared with care, however it is subject to change and cannot form part of any offer or contract than to identify the lot number and location of the block being purchased. Whilst every reasonable care has been taken in preparing this information, the seller or its representatives and agent cannot be held responsible for any inaccuracies. Interested parties must be sure to undertake their own independent enquiries. Lot information is subject to survey and Titles Office approval. Mirvac Real Estate Ptp Ltd. Mirvac WA Ptp Ltd. Version 3. Produced November 2018. Stage 2C DP412669. Stage 2 DP 65117. Road names and DP are subject to change and regulatory approvals. The state has confirmed construction of Forrestdale South East Primary School, with the proposed opening for kindergarten to Year 6 students in 2022. Mirvac is not associated with the delivery on the school and any delay or change to timetable is outside of its control. Purchasers should rely on their own enquiries in relation to this matter.