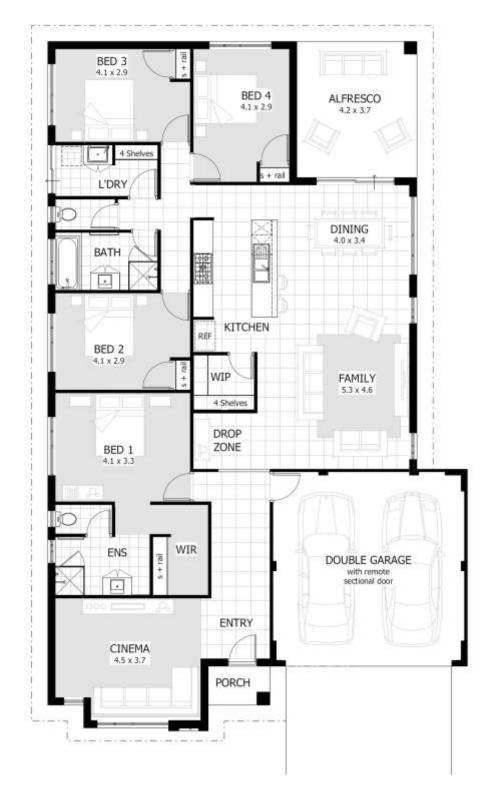

#### **Features**

- Large, modern kitchen
- Spacious cinema room to the front of home
- Open, spacious floor plan with high ceilings and natural light