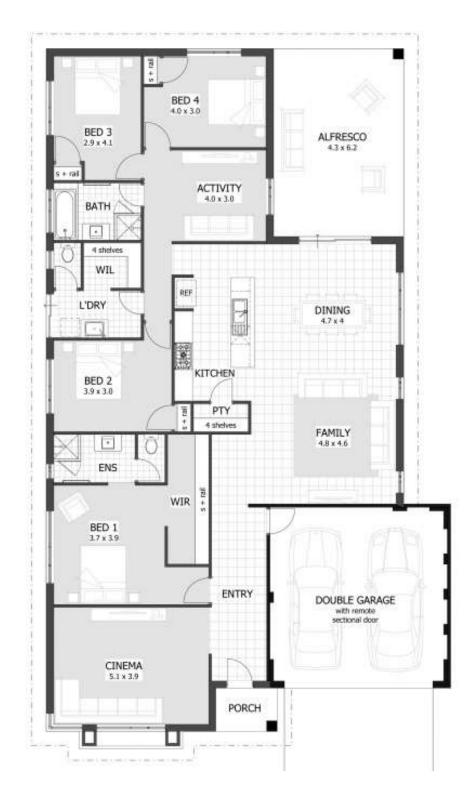

### Solandari

**Celebration Homes** 

Price From \$564,200\*\*

Frontage 15m

SQM 450sqm

#### **Features**

- Gourmet kitchen with walk-in pantry.
- Spacious master suite with walk-in robe and ensuite.
- Impressive open-plan living area connecting to alfresco.