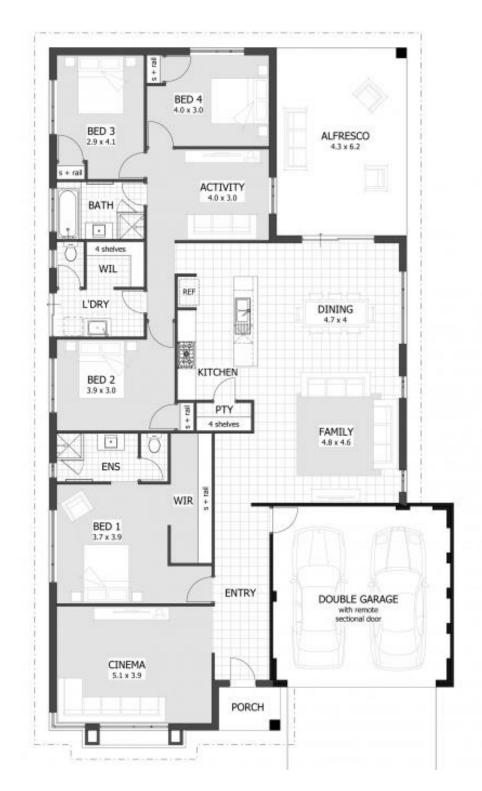

#### **Features**

- Gourmet kitchen with walk-in pantry.
- Spacious master suite with walk-in robe and ensuite.
- Impressive open-plan living area connecting to alfresco.