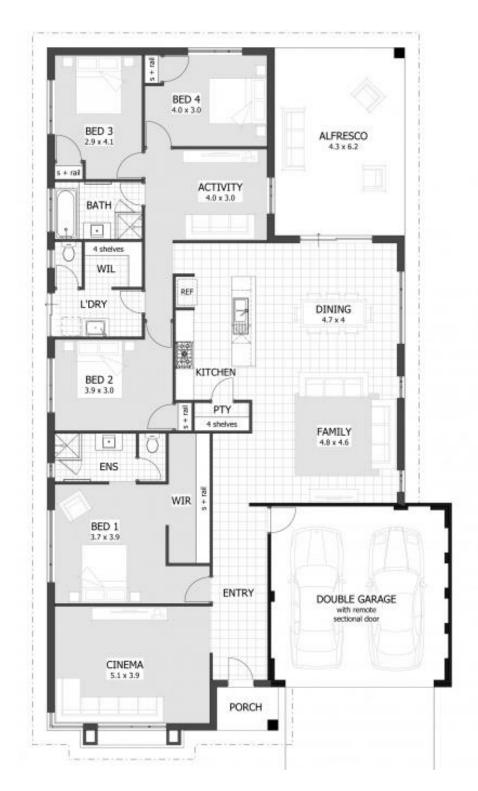

## Solandari

**Celebration Homes** 

Price From \$564,200\*\*

Frontage 12.5m SQM 450sqm

Plus \$10k Settlement Rebate^

#### **Features**

- Gourmet kitchen with walk-in pantry.
- Spacious master suite with walk-in robe and ensuite.
- Impressive open-plan living area connecting to alfresco.