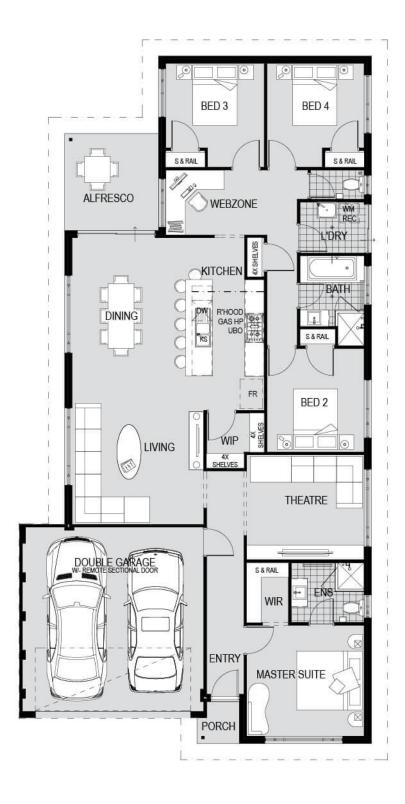

### Monarae

**Impressions** 

Price From \$462,303\*\*

Frontage 12.5m SQM 375sqm

Plus \$5k Settlement Rebate^

#### **Features**

- Spacious kitchen with walk-in pantry
- Open-plan living with adjoining alfresco
- Master suite with walk-in robe and ensuite