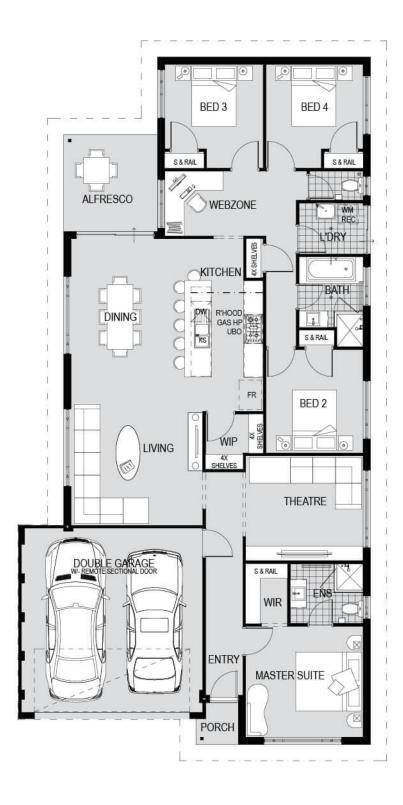

### Monarae

**Impressions** 

Price From \$447,303\*\*

Frontage 12.5m SQM 375sqm

#### **Features**

- Spacious Theatre to the front of home
- Open plan living with adjoining alfresco
- Master suite with walk-in robe and ensuite