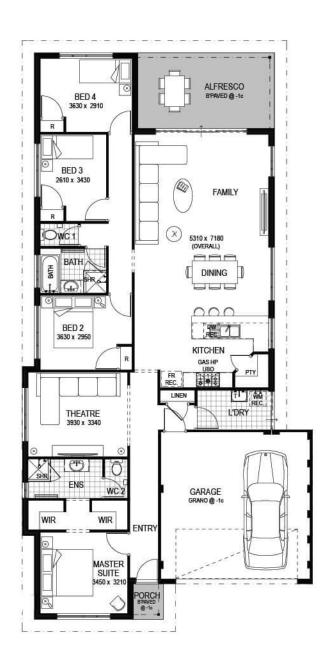

#### **Features**

- Spacious theatre room
- Open-plan living with adjoining alfresco
- Master suite with walk-in robe and ensuite