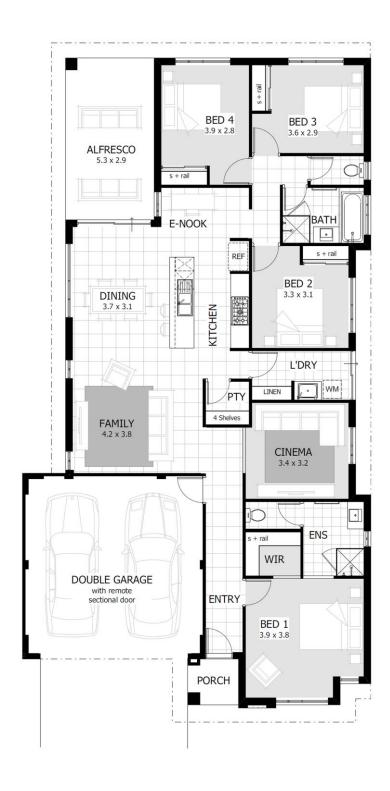

## Bella 11

**Celebration Homes** 

Price From \$487,200\*\*

Frontage 12.5m SQM 375sqm

## **Features**

- Open-plan living area with alfresco.
- Impressive master suite with walk-in robe and ensuite.
- Spacious kitchen with Caesarstone benchtops throughout.