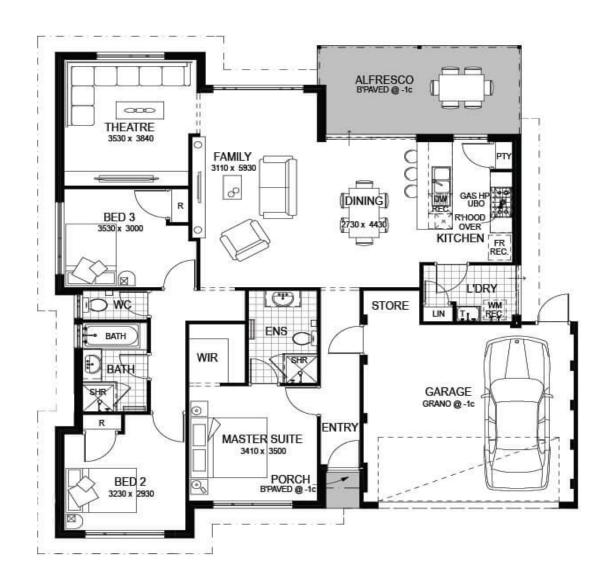

#### **Features**

- Large Double Garage
- Open plan living with adjoining alfresco
- Master suite with walk-in robe and ensuite