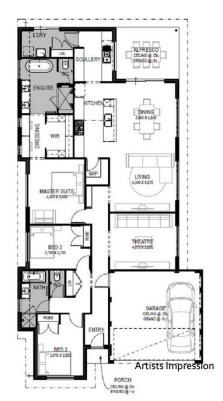

# The Glamour 12.5

**Go Homes** 

Price From \$480,990\*\*

Frontage 12.5m SQM 375sqm

# **Features**

- 3.7 kw solar panel upgrade
- Master suite with HIS and HER walk in robe and ensuite
- Chefs gourmet kitchen and scullery